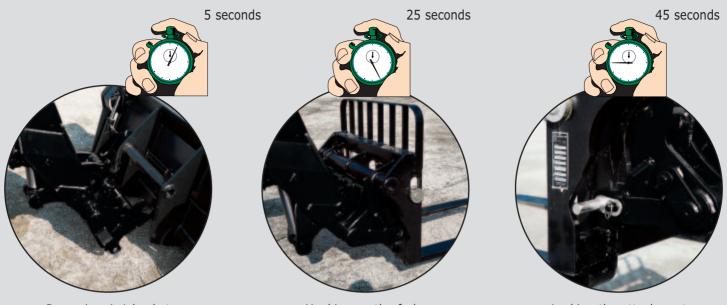

## Versatility in a few seconds...

Road sweeper

Agricultural bucket

Bucket with grab

Muck forks

Concrete Mixer bucket The **MANIHOE** is fitted with an **attachment quick coupling carriage** whose strength and reliability have already been proven on more than 100,000 MANITOU machines. Forks, buckets and many other attachments can be fitted in few seconds, hence enabling you to work with **a specifically designed attachment for each task**.

Removing 4x1 bucket

Hooking on the forks

Locking the attachment