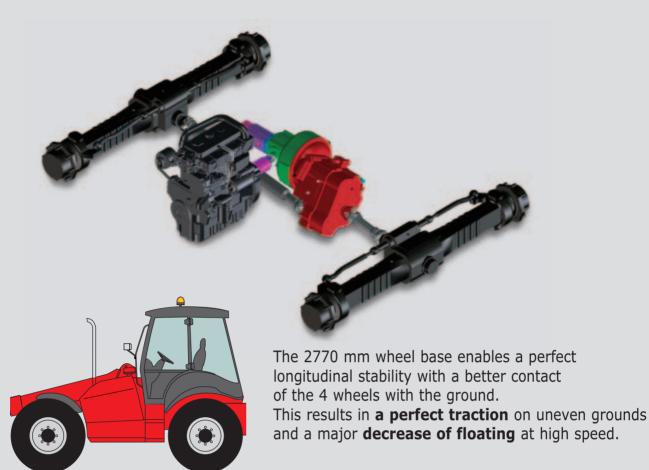

### Heavy duty dynamic performances...

2.77 m

Stone clearing, earthmoving and all heavy duty applications have been taken into account in the design of the MANIHOE.

Engine, gear box and axles offer an optimum output with a drawbar pull of 8200 daN.