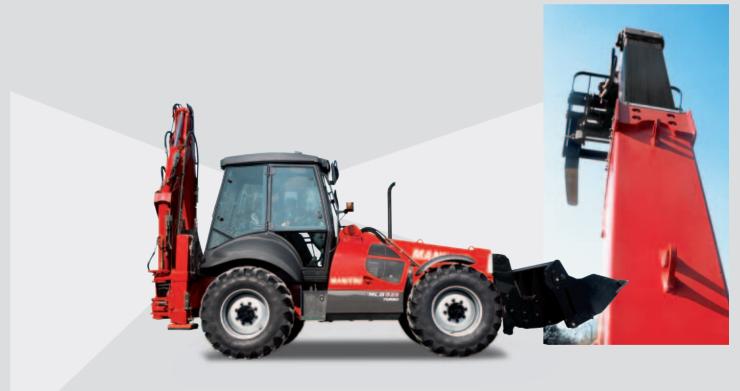

### **Reach where others stop...**

The telescopic arm of the MANIHOE enables a 5 m lift height and 3 m forward reach. These two features offer an ease of work and productivity second to none.

### Heavy duty dynamic performances...

2.77 m

Stone clearing, earthmoving and all heavy duty applications have been taken into account in the design of the MANIHOE.

Engine, gear box and axles offer an optimum output with a drawbar pull of 8200 daN.