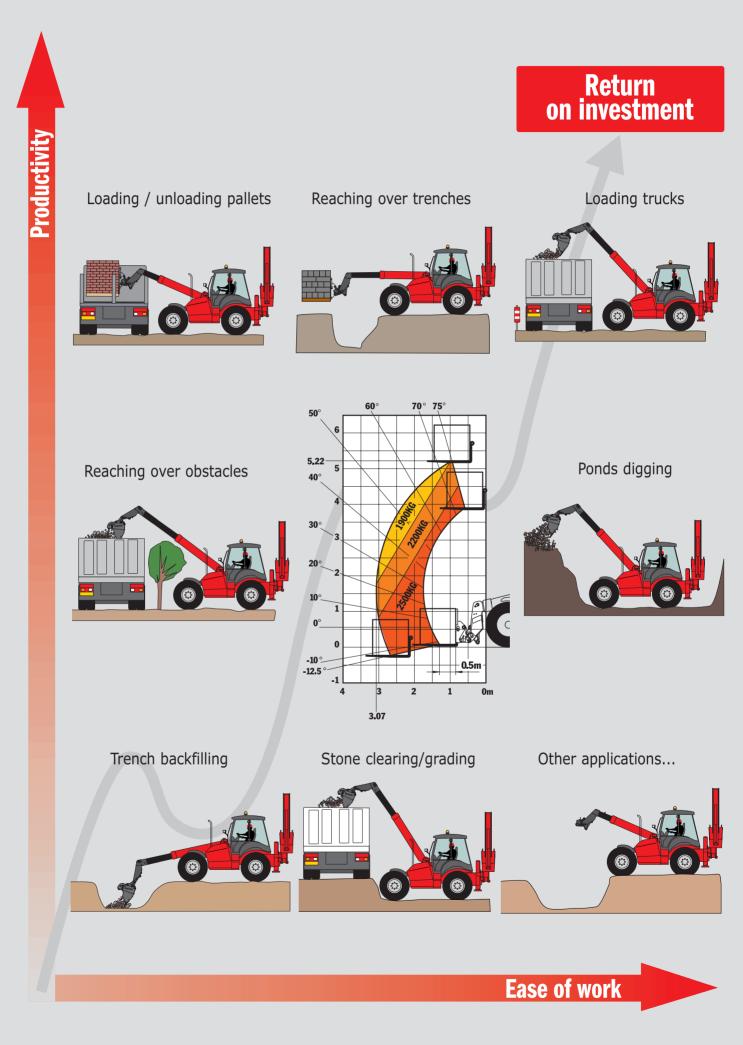

### Heavy duty dynamic performances...

2.77 m

Stone clearing, earthmoving and all heavy duty applications have been taken into account in the design of the MANIHOE.

Engine, gear box and axles offer an optimum output with a drawbar pull of 8200 daN.