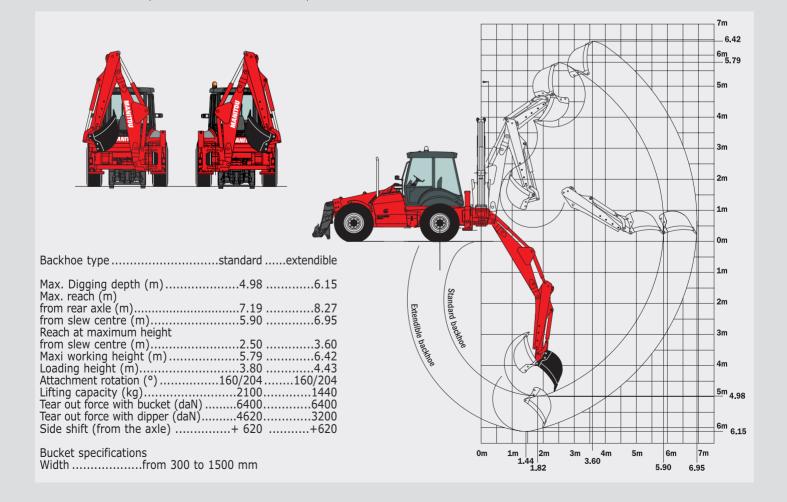

### **Reach where others stop...**

The telescopic arm of the MANIHOE enables a 5 m lift height and 3 m forward reach. These two features offer an ease of work and productivity second to none.

### Heavy duty dynamic performances...

2.77 m

Stone clearing, earthmoving and all heavy duty applications have been taken into account in the design of the MANIHOE.

Engine, gear box and axles offer an optimum output with a drawbar pull of 8200 daN.