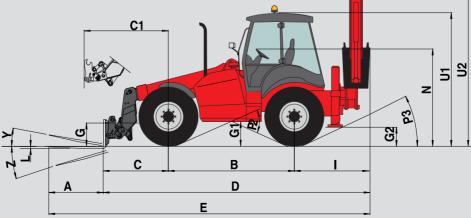

E

|         | MLB 625 T                                                                                                                                                           |                                                |                                                                             |         |
|---------|---------------------------------------------------------------------------------------------------------------------------------------------------------------------|------------------------------------------------|-----------------------------------------------------------------------------|---------|
|         | Lifting capacity2500 kg                                                                                                                                             |                                                |                                                                             |         |
| J       | Lifting height5.22 m                                                                                                                                                |                                                |                                                                             |         |
|         | <b>Engine</b><br>ModelPerkins Turbo 1104C44 T<br>Power(ISO TR14396)<br>100 CV/74.5 kW à 2200 tr/mn<br>Torque: (ISO TR14396)412 Nm à 1400 tr/mn<br>Coolingwater      |                                                |                                                                             | F1      |
|         | Transmission<br>TypeTorque converter<br>Gears Fwd/Rev4/4<br>Fwd/Rev selectorElectro-hydraulic<br>Travelling speed25 km/h<br>Limited slip differential on both axles |                                                |                                                                             | K1<br>K |
|         | <b>Brakes</b><br>TypeOil immersed multidisc brakes on both axles                                                                                                    |                                                | MLB 625 T                                                                   |         |
| 0       | <b>Tyres</b><br>Type440/70 R 24                                                                                                                                     | A<br>B<br>C<br>D<br>E<br>F                     | 1200<br>2770<br>1416<br>1350<br>5753<br>6953<br>1020                        |         |
| æ       | Hydraulic    Number of pumps  2    Type                                                                                                                             | F1<br>G<br>G1<br>G2<br>I<br>K<br>K1<br>L       | 1920<br>1920<br>475<br>430<br>445<br>1567<br>1040<br>2450<br>40             |         |
| 2<br>Kg | <b>Operating weight</b><br>Operating weight with forks8860 kg                                                                                                       | N<br>O<br>P2<br>P3<br>T<br>U1                  | 2105 a 2145<br>125<br>42°<br>21°<br>4224<br>2915                            |         |
|         | Capacities<br>Cooling circuit                                                                                                                                       | U2<br>V<br>V2<br>V3<br>V4<br>W<br>W1<br>Y<br>Z | 2915<br>3965<br>5300<br>4111<br>4875<br>5100<br>2493<br>2372<br>10°<br>151° |         |