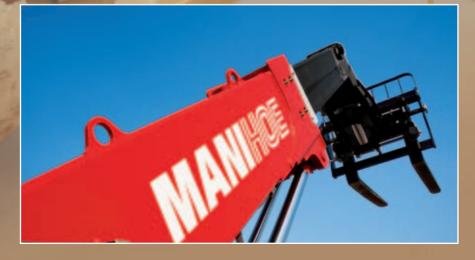

### **Reach where others stop...**

The telescopic arm of the MANIHOE enables a 5 m lift height and 3 m forward reach. These two features offer an ease of work and productivity second to none.