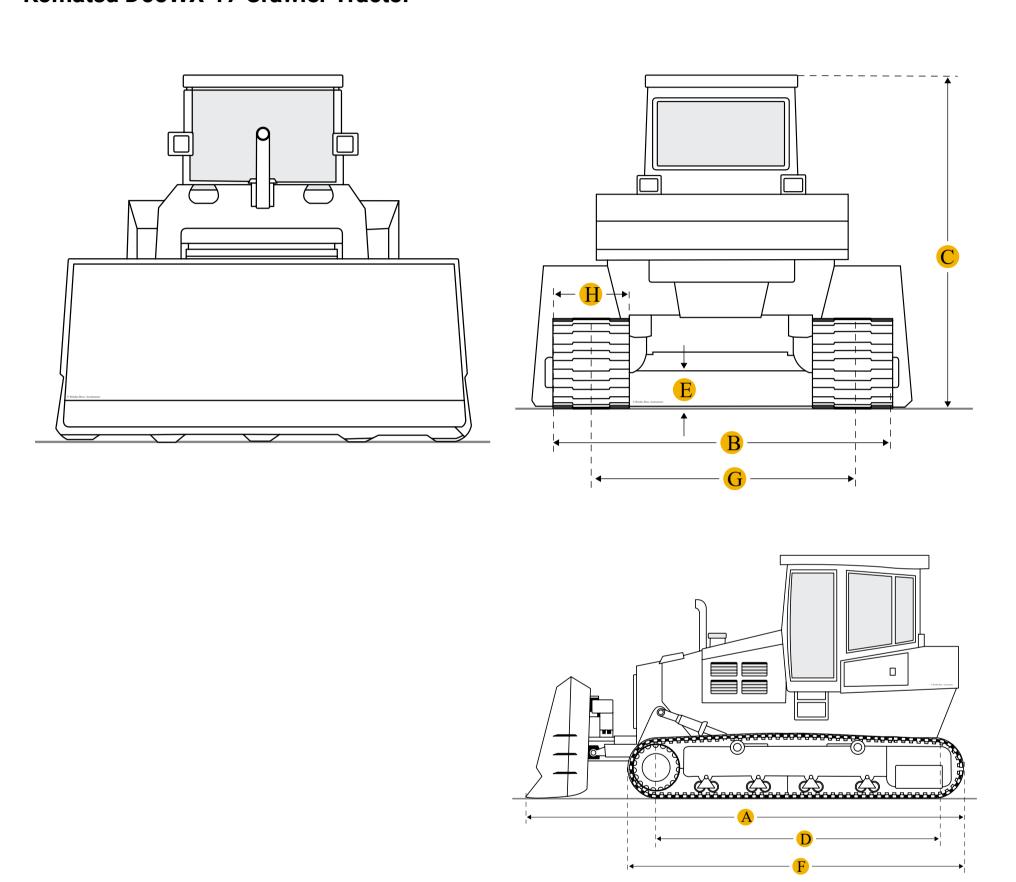

## **Specifications**

Engine

Number Of Cylinders 6

Engine Make 2238

Engine Model SAA6D114E-5

**Gross Power** 207 hp

| 25/4/19                       | Komatsu D65WX-17 Crawler Tractor Specs & Dimensions :: RitchieSpecs |
|-------------------------------|---------------------------------------------------------------------|
| Net Power                     | 205 hp                                                              |
| Power Measured @              | 1950 rpm                                                            |
| Displacement                  | 8.9 cu in                                                           |
| Operational                   |                                                                     |
| Fuel Capacity                 | 109.6 gal                                                           |
| Cooling System Fluid Capacity | 14.3 gal                                                            |
| Engine Oil Capacity           | 6.6 gal                                                             |
| Hydraulic Fluid Capacity      | 12.7 gal                                                            |
| Powertrain Fluid Capacity     | 4.4 gal                                                             |
| Final Drives Fluid Capacity   | 4.4 gal                                                             |
| Transmission                  |                                                                     |
| Transmission Type             | TORQFLOW                                                            |
| Number Of Forward Gears       | 3                                                                   |
| Number Of Reverse Gears       | 3                                                                   |
| Max Speed - Forward           | 5.3 mph                                                             |
| Max Speed - Reverse           | 8.3 mph                                                             |
| Hydraulic System              |                                                                     |
| Pump Type                     | Piston                                                              |
| Relief Valve Pressure         | 4050 psi                                                            |
| Pump Flow Capacity            | 14.5 gal/min                                                        |
|                               |                                                                     |