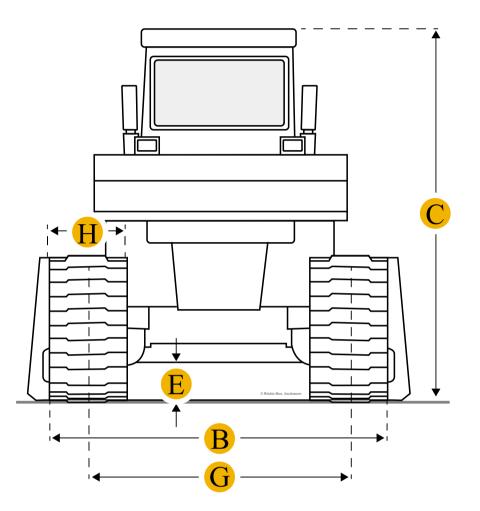

# Dimensions

Dimensions

A Length W/ Blade

18.05 ft in

https://www.ritchiespecs.com/model/komatsu-d65wx-16-crawler-tractor

| В             | Width Over Tracks                | 6.73 ft in  |  |  |
|---------------|----------------------------------|-------------|--|--|
| С             | Height To Top Of Cab             | 10.36 ft in |  |  |
| Е             | Ground Clearance                 | 1.35 ft in  |  |  |
| Undercarriage |                                  |             |  |  |
| G             | Track Gauge                      | 6.73 ft in  |  |  |
| Н             | Standard Shoe Size               | 29.93 in    |  |  |
|               | Number Of Track Rollers Per Side | 7           |  |  |
|               | Ground Pressure                  | 5.61 psi    |  |  |
|               | Number Of Shoes Per Side         | 42          |  |  |
|               | Ground Contact Area              | 7021 in2    |  |  |