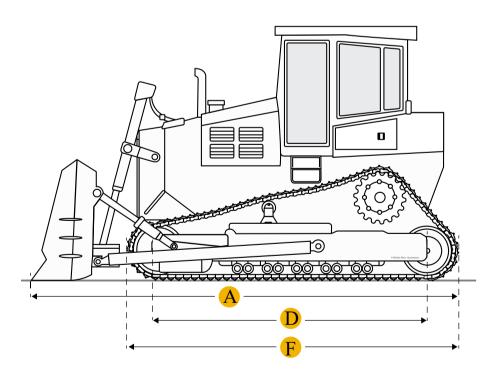

# Dimensions

Dimensions

A Length W/ Blade

18.05 ft in

https://www.ritchiespecs.com/model/komatsu-d65wx-16-crawler-tractor

| В             | Width Over Tracks                | 6.73 ft in  |  |  |
|---------------|----------------------------------|-------------|--|--|
| С             | Height To Top Of Cab             | 10.36 ft in |  |  |
| Е             | Ground Clearance                 | 1.35 ft in  |  |  |
| Undercarriage |                                  |             |  |  |
| G             | Track Gauge                      | 6.73 ft in  |  |  |
| Н             | Standard Shoe Size               | 29.93 in    |  |  |
|               | Number Of Track Rollers Per Side | 7           |  |  |
|               | Ground Pressure                  | 5.61 psi    |  |  |
|               | Number Of Shoes Per Side         | 42          |  |  |
|               | Ground Contact Area              | 7021 in2    |  |  |