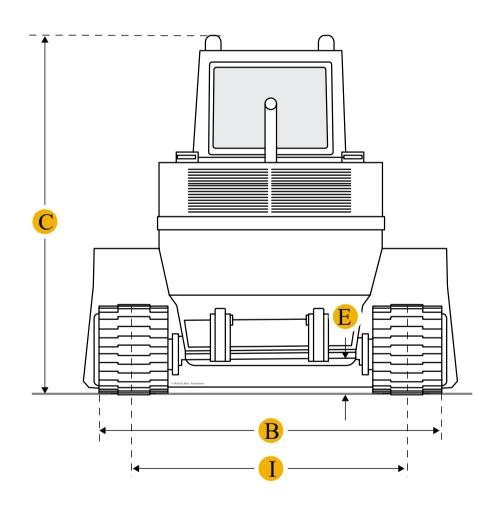

#### **Dimensions**

A Length With Bucket On Ground 19 ft in

3 Width To Outside Of Tracks 7.73 ft in

C Height To Top Of Cab 9.81 ft in

Clearance At Full Height And Dump
Reach At Dump Height

Undercarriage

Track Gauge
74.02 in

Number Of Track Rollers Per Side
Track Shoe Width
18.12 in

Ground Pressure

8.96 ft in
4.27 f