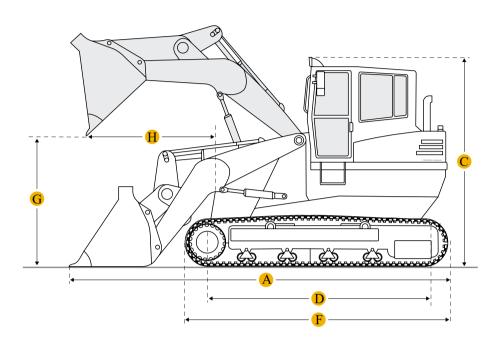

#### **Dimensions**

A Length With Bucket On Ground 19 ft in

3 Width To Outside Of Tracks 7.73 ft in

C Height To Top Of Cab 9.81 ft in

Clearance At Full Height And Dump
Reach At Dump Height

Undercarriage

Track Gauge
74.02 in

Number Of Track Rollers Per Side
Track Shoe Width
18.12 in

Ground Pressure

8.96 ft in
4.27 f