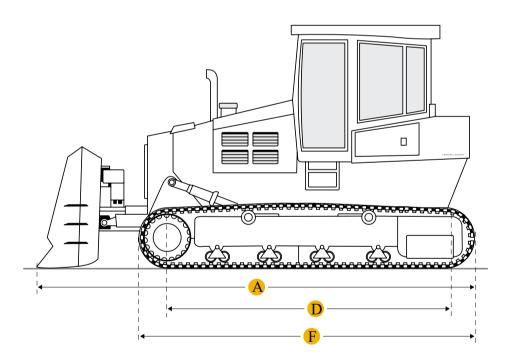

### Dimensions

- Length W/ Blade А
- Width Over Tracks В
- Height To Top Of Cab С

#### Length Of Track On Ground D

https://www.ritchiespecs.com/model/komatsu-d65px-12e-crawler-tractor

18.21 ft in

9.85 ft in

10.14 ft in

10.78 ft in

| Е             | Ground Clearance                   | 1.68 ft in  |  |  |
|---------------|------------------------------------|-------------|--|--|
| F             | Length W/O Blade                   | 14.54 ft in |  |  |
| Undercarriage |                                    |             |  |  |
| G             | Track Gauge                        | 6.73 ft in  |  |  |
| Η             | Standard Shoe Size                 | 37.41 in    |  |  |
|               | Number Of Carrier Rollers Per Side | 2           |  |  |
|               | Number Of Track Rollers Per Side   | 8           |  |  |
|               | Track Pitch                        | 8 in        |  |  |