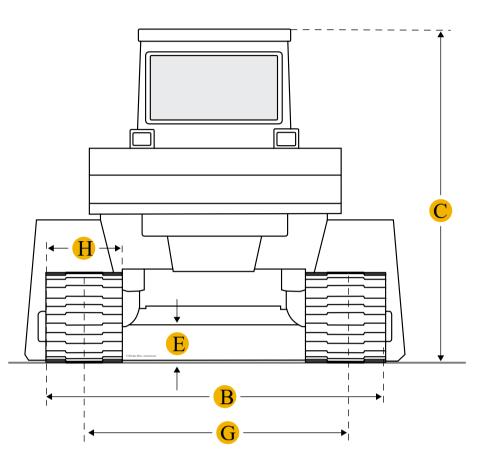

### Dimensions

- Length W/ Blade А
- Width Over Tracks В
- Height To Top Of Cab С

#### Length Of Track On Ground D

https://www.ritchiespecs.com/model/komatsu-d65px-12e-crawler-tractor

18.21 ft in

9.85 ft in

10.14 ft in

10.78 ft in

| Е             | Ground Clearance                   | 1.68 ft in  |  |  |
|---------------|------------------------------------|-------------|--|--|
| F             | Length W/O Blade                   | 14.54 ft in |  |  |
| Undercarriage |                                    |             |  |  |
| G             | Track Gauge                        | 6.73 ft in  |  |  |
| Η             | Standard Shoe Size                 | 37.41 in    |  |  |
|               | Number Of Carrier Rollers Per Side | 2           |  |  |
|               | Number Of Track Rollers Per Side   | 8           |  |  |
|               | Track Pitch                        | 8 in        |  |  |