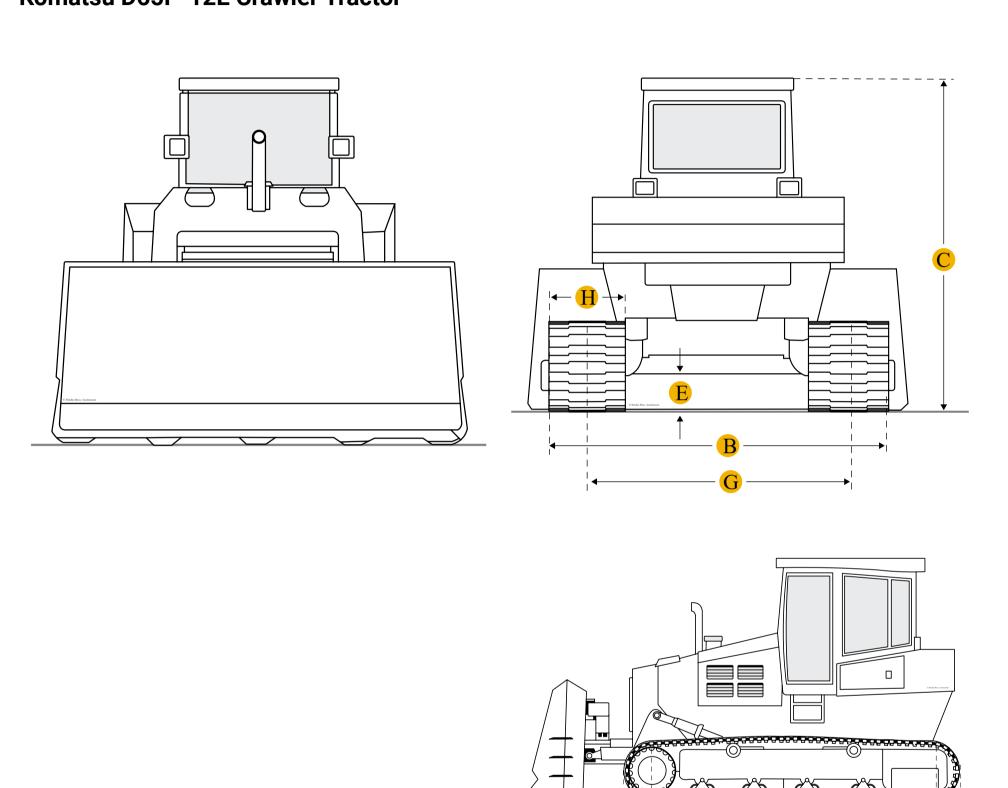

# **Dimensions**

### **Dimensions**

A Length W/ Blade 18.21 ft in

B Width Over Tracks 9.85 ft in

C Height To Top Of Cab 10.14 ft in

D Length Of Track On Ground 10.78 ft in

**E** Ground Clearance 1.68 ft in F Length W/O Blade 14.54 ft in Undercarriage **G** Track Gauge 6.73 ft in **Standard Shoe Size** 37.41 in **Number Of Carrier Rollers Per Side** 2 **Number Of Track Rollers Per Side** 8 **Track Pitch** 8 in **Number Of Shoes Per Side** 45