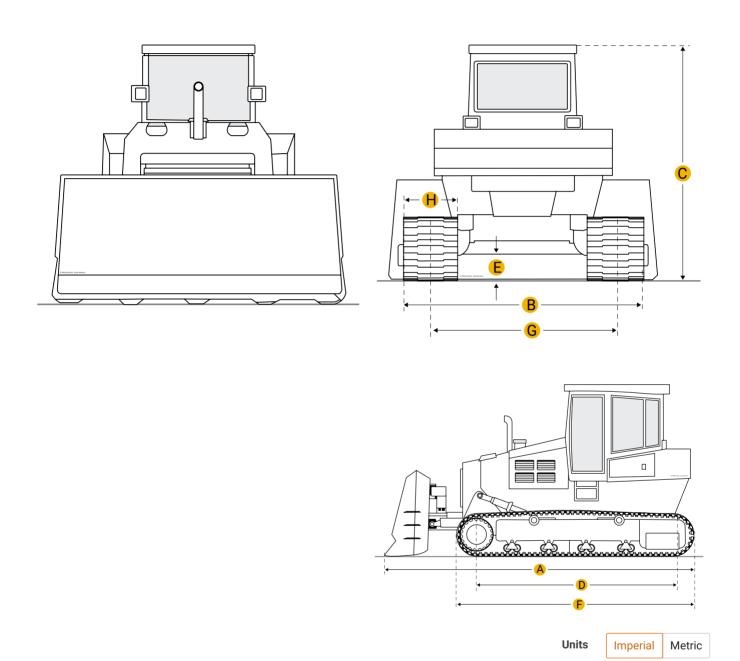

## **Dimensions**

## **Dimensions**

| Α | Length W/ Blade | 18.34 ft | t in |
|---|-----------------|----------|------|
|---|-----------------|----------|------|

B Width Over Tracks 9.85 ft in

C Height To Top Of Cab 10.08 ft in

D Length Of Track On Ground 10.31 ft in

| E Ground Clearance                 | 1.68 ft in  |
|------------------------------------|-------------|
| F Length W/O Blade                 | 14.15 ft in |
| Undercarriage                      |             |
| G Track Gauge                      | 6.73 ft in  |
| H Standard Shoe Size               | 37.41 in    |
| Number Of Carrier Rollers Per Side | 2           |
| Number Of Track Rollers Per Side   | 8           |
| Track Pitch                        | 8 in        |
|                                    |             |
| Specifications                     |             |
| Engine                             |             |
| Number Of Cylinders                | 6           |
| Engine Make                        | 2238        |
| Engine Model                       | 6D125-1     |
| Gross Power                        | 170 hp      |
| Power Measured @                   | 1850 rpm    |
| Displacement                       | 671.3 cu in |
| Operational                        |             |
| Operating Weight                   | 41006 lb    |
| Transmission                       |             |
| Transmission Type                  | TC,PS       |
| Number Of Forward Gears            | 3           |
| Number Of Reverse Gears            | 3           |
| Standard Blade                     |             |
| Width                              | 13.1 ft in  |
| Height                             | 41.4 in     |
|                                    |             |