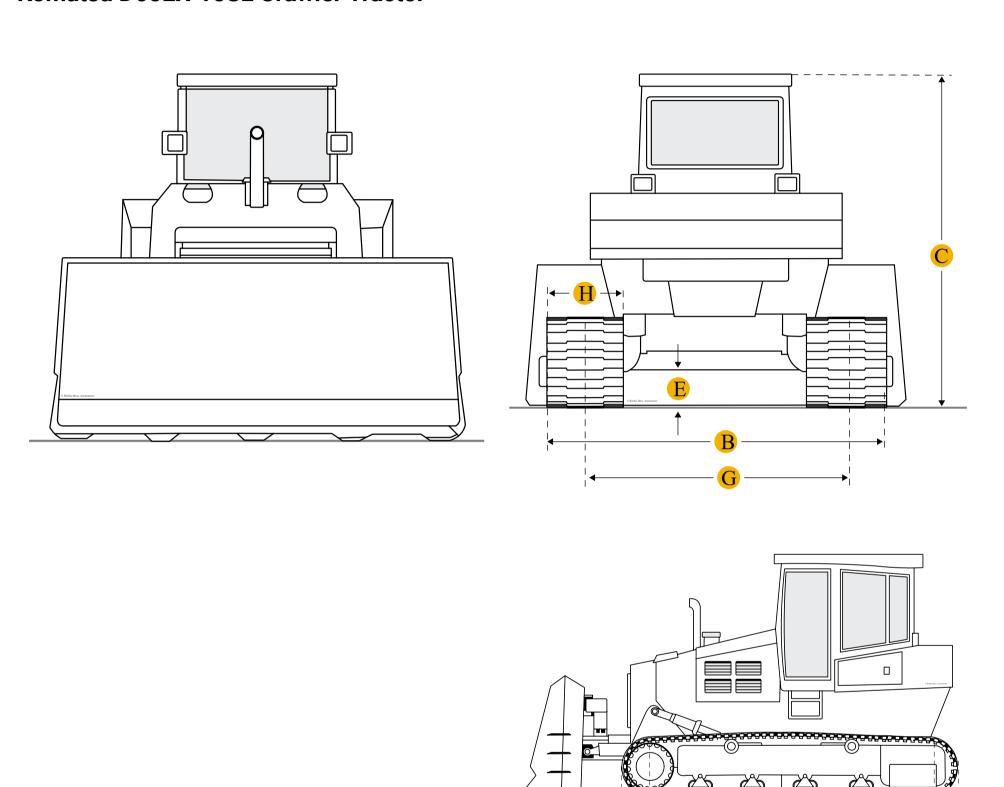

#### **Dimensions**

A Length W/ Blade 17.98 ft in

B Width Over Tracks 7.83 ft in

C Height To Top Of Cab 11.67 ft in

D Length Of Track On Ground 8.75 ft in

Komatsu D65EX-15SL Crawler Tractor Specs & Dimensions :: RitchieSpecs **E** Ground Clearance 1.33 ft in Length W/O Blade 14.75 ft in Undercarriage **G** Track Gauge 6.17 ft in **Standard Shoe Size** 20 in **Number Of Track Rollers Per Side** 7 **Ground Contact Area** 4230 in2 **Track Pitch** 74 in **Specifications** Engine **Number Of Cylinders** 6 **Engine Make** 2238 **Engine Model** SAA6D114E-3 **Net Power** 205 hp **Displacement** 505 cu in