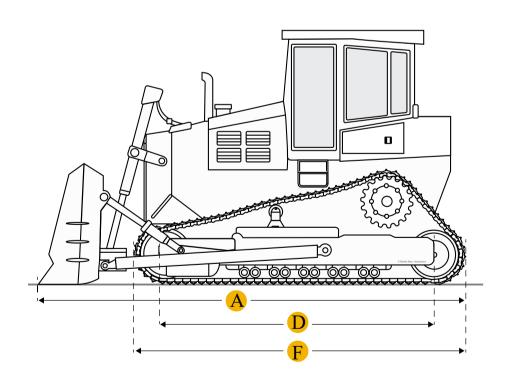

## **Dimensions**

**Dimensions** 

**Width Over Tracks** 

6.17 ft in

**Height To Top Of Cab** 10.57 ft in **Ground Clearance** 1.33 ft in Length W/O Blade 17.85 ft in Undercarriage Track Gauge 6.17 ft in **Standard Shoe Size** 20.08 in **Ground Contact Area** 4230 in2 **Number Of Track Rollers Per Side** 7 **Number Of Shoes Per Side** 39 **Ground Pressure** 9 psi