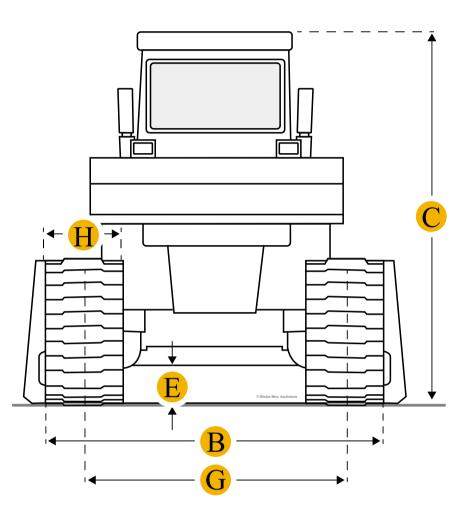

## **Dimensions**

**Dimensions** 

**Width Over Tracks** 

6.17 ft in

**Height To Top Of Cab** 10.57 ft in **Ground Clearance** 1.33 ft in Length W/O Blade 17.85 ft in Undercarriage Track Gauge 6.17 ft in **Standard Shoe Size** 20.08 in **Ground Contact Area** 4230 in2 **Number Of Track Rollers Per Side** 7 **Number Of Shoes Per Side** 39 **Ground Pressure** 9 psi