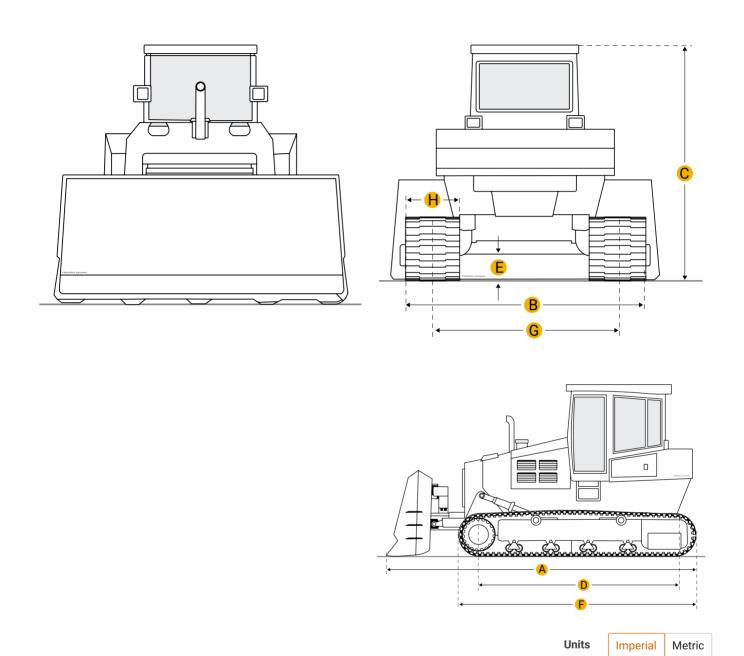

#### **Dimensions**

| Α | Length W/ Blade   | 17.26 ft in |
|---|-------------------|-------------|
| В | Width Over Tracks | 11.21 ft in |

C Height To Top Of Cab 10.03 ft in

**Length Of Track On Ground** 

8.78 ft in

| E Ground Clearance      | 1.33 ft in  |  |  |
|-------------------------|-------------|--|--|
| F Length W/O Blade      | 14.34 ft in |  |  |
| Undercarriage           |             |  |  |
| G Track Gauge           | 6.17 ft in  |  |  |
| H Standard Shoe Size    | 20.08 in    |  |  |
| Specifications          |             |  |  |
| Engine                  |             |  |  |
| Engine Make             | 2238        |  |  |
| Engine Model            | S6D125E-2   |  |  |
| Displacement            | 11040 cu in |  |  |
| Operational             |             |  |  |
| Operating Weight        | 34568.5 lb  |  |  |
| Transmission            |             |  |  |
| Transmission Type       | TF          |  |  |
| Number Of Forward Gears | 3           |  |  |
| Number Of Reverse Gears | 3           |  |  |
| Standard Blade          |             |  |  |
| Width                   | 11.3 ft in  |  |  |
| Height                  | 48.3 in     |  |  |
| Compare similar models  |             |  |  |
| New Holland D150 XLT    |             |  |  |
| Operating Weight        | 34568.5 lb  |  |  |
| John Deere 750K         |             |  |  |
| Operating Weight        | 34566.3 lb  |  |  |
| Komatsu D85E-SS-2       |             |  |  |