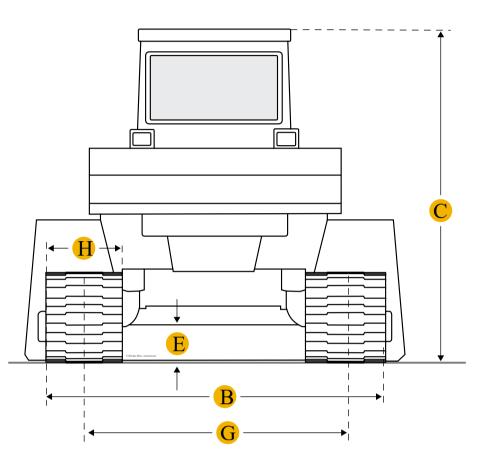

### Dimensions

- В Width Over Tracks
- Height To Top Of Cab С
- Length Of Track On Ground D

#### Length W/O Blade F

17.54 ft in

8.65 ft in

7.85 ft in

9.9 ft in

### Undercarriage

| G Track Gauge                    | 6.17 ft in |
|----------------------------------|------------|
| H Standard Shoe Size             | 20.08 in   |
| Number Of Track Rollers Per Side | 7          |
| Ground Pressure                  | 7.4 psi    |