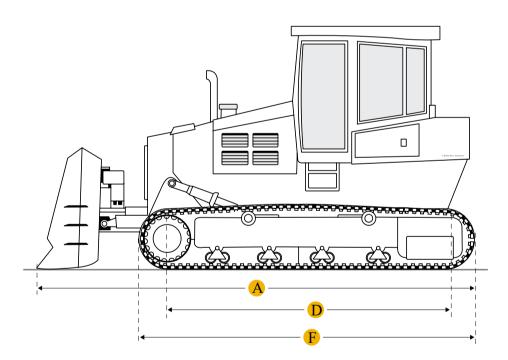

### Dimensions

- В Width Over Tracks
- Height To Top Of Cab С
- Length Of Track On Ground D

#### Length W/O Blade F

17.54 ft in

8.65 ft in

7.85 ft in

9.9 ft in