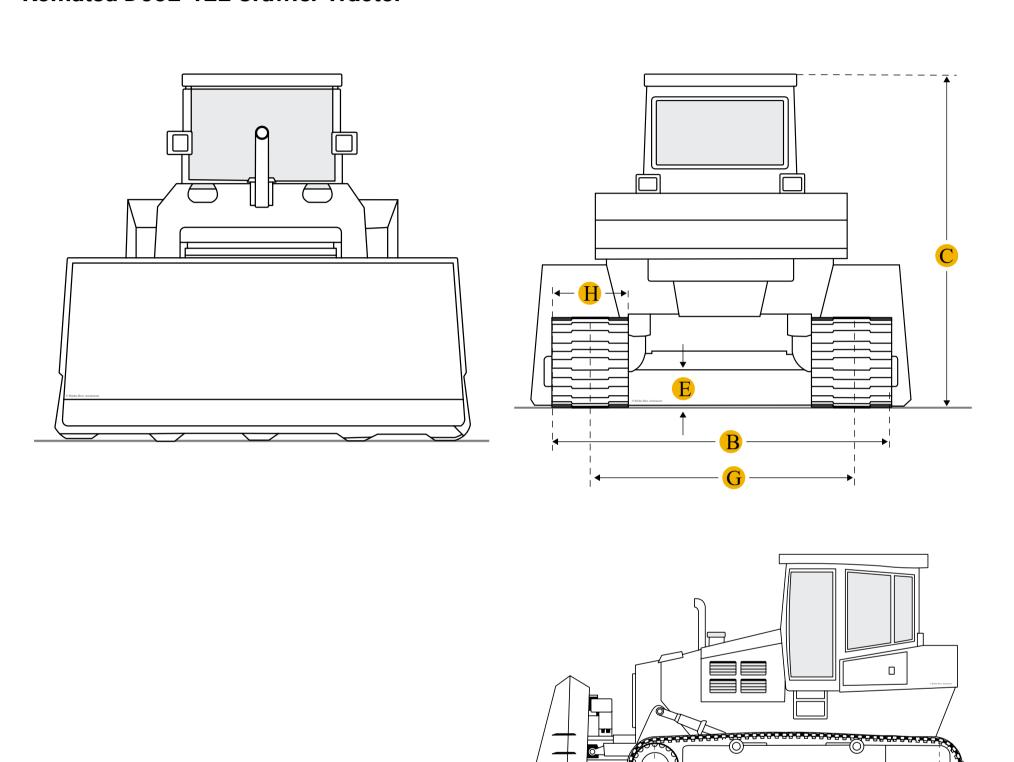

## **Dimensions**

### **Dimensions**

A Length W/ Blade 17.26 ft in

B Width Over Tracks 7.85 ft in

C Height To Top Of Cab 10.03 ft in

2 Length Of Track On Ground 8.78 ft in

**E** Ground Clearance 1.33 ft in F Length W/O Blade 14.34 ft in Undercarriage **G** Track Gauge 6.17 ft in **Standard Shoe Size** 20.08 in **Number Of Carrier Rollers Per Side** 2 **Number Of Track Rollers Per Side** 7 **Track Pitch** 8 in **Number Of Shoes Per Side** 39