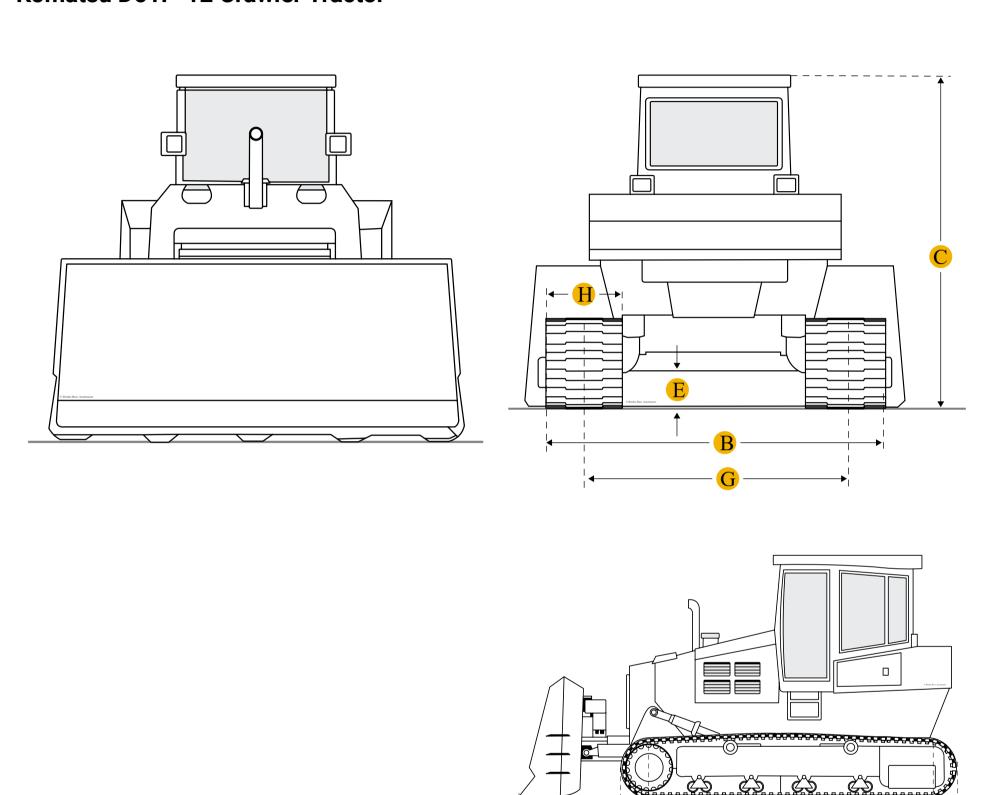

### **Dimensions**

#### **Dimensions**

A Length W/ Blade 17.93 ft in

B Width Over Tracks 9.85 ft in

C Height To Top Of Cab 10.03 ft in

D Length Of Track On Ground 10.41 ft in

E Ground Clearance 1.55 ft in

Undercarriage

G Track Gauge 7.03 ft in

H Standard Shoe Size 33.86 in

Number Of Track Rollers Per Side 8

Track Pitch 7.49 in

Number Of Carrier Rollers Per Side 2