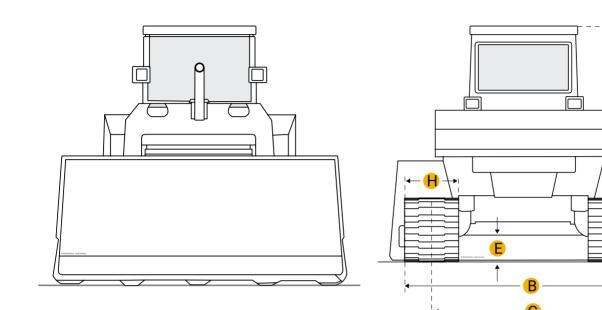

### Dimensions

Dimensions

| А | Length W/ Blade           | 17.11 ft in |
|---|---------------------------|-------------|
| В | Width Over Tracks         | 11.49 ft in |
| С | Height To Top Of Cab      | 9.98 ft in  |
| D | Length Of Track On Ground | 9.63 ft in  |

Q

(

| Е             | Ground Clearance                   | 1.63 ft in  |  |  |
|---------------|------------------------------------|-------------|--|--|
| F             | Length W/O Blade                   | 13.42 ft in |  |  |
| Undercarriage |                                    |             |  |  |
| G             | Track Gauge                        | 7.55 ft in  |  |  |
| Н             | Standard Shoe Size                 | 47.25 in    |  |  |
|               | Number Of Carrier Rollers Per Side | 2           |  |  |
|               | Number Of Track Rollers Per Side   | 7           |  |  |
|               | Track Pitch                        | 8 in        |  |  |
|               | Number Of Shoes Per Side           | 42          |  |  |
|               |                                    |             |  |  |