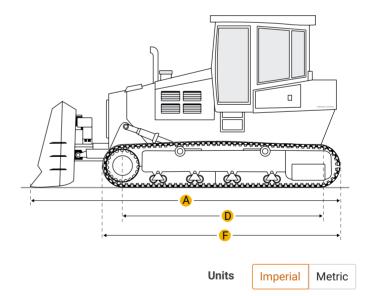

### Dimensions

Dimensions

| А | Length W/ Blade           | 17.11 ft in |
|---|---------------------------|-------------|
| В | Width Over Tracks         | 11.49 ft in |
| С | Height To Top Of Cab      | 9.98 ft in  |
| D | Length Of Track On Ground | 9.63 ft in  |

Q

(

| Е             | Ground Clearance                   | 1.63 ft in  |  |  |
|---------------|------------------------------------|-------------|--|--|
| F             | Length W/O Blade                   | 13.42 ft in |  |  |
| Undercarriage |                                    |             |  |  |
| G             | Track Gauge                        | 7.55 ft in  |  |  |
| Н             | Standard Shoe Size                 | 47.25 in    |  |  |
|               | Number Of Carrier Rollers Per Side | 2           |  |  |
|               | Number Of Track Rollers Per Side   | 7           |  |  |
|               | Track Pitch                        | 8 in        |  |  |
|               | Number Of Shoes Per Side           | 42          |  |  |
|               |                                    |             |  |  |