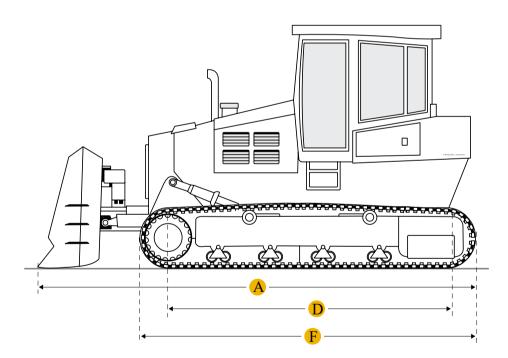

### Dimensions

- Length W/ Blade А
- Width Over Tracks В
- Height To Top Of Cab С

#### Length Of Track On Ground D

18.33 ft in

9.85 ft in

10.03 ft in

10.31 ft in

| E             | Ground Clearance                   | 1.68 ft in  |  |
|---------------|------------------------------------|-------------|--|
| F             | Length W/O Blade                   | 14.15 ft in |  |
| Undercarriage |                                    |             |  |
| G             | Track Gauge                        | 6.73 ft in  |  |
| Н             | Standard Shoe Size                 | 37.41 in    |  |
|               | Number Of Carrier Rollers Per Side | 2           |  |
|               | Number Of Track Rollers Per Side   | 7           |  |
|               | Track Pitch                        | 8 in        |  |
|               | Number Of Shoes Per Side           | 44          |  |