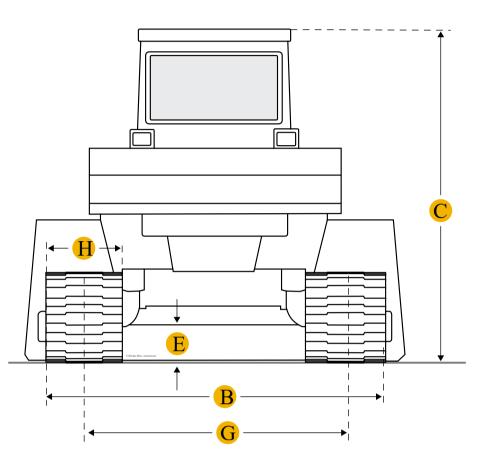

### Dimensions

- Length W/ Blade А
- Width Over Tracks В
- Height To Top Of Cab С

#### Length Of Track On Ground D

18.33 ft in

9.85 ft in

10.03 ft in

10.31 ft in

| E             | Ground Clearance                   | 1.68 ft in  |  |
|---------------|------------------------------------|-------------|--|
| F             | Length W/O Blade                   | 14.15 ft in |  |
| Undercarriage |                                    |             |  |
| G             | Track Gauge                        | 6.73 ft in  |  |
| Н             | Standard Shoe Size                 | 37.41 in    |  |
|               | Number Of Carrier Rollers Per Side | 2           |  |
|               | Number Of Track Rollers Per Side   | 7           |  |
|               | Track Pitch                        | 8 in        |  |
|               | Number Of Shoes Per Side           | 44          |  |