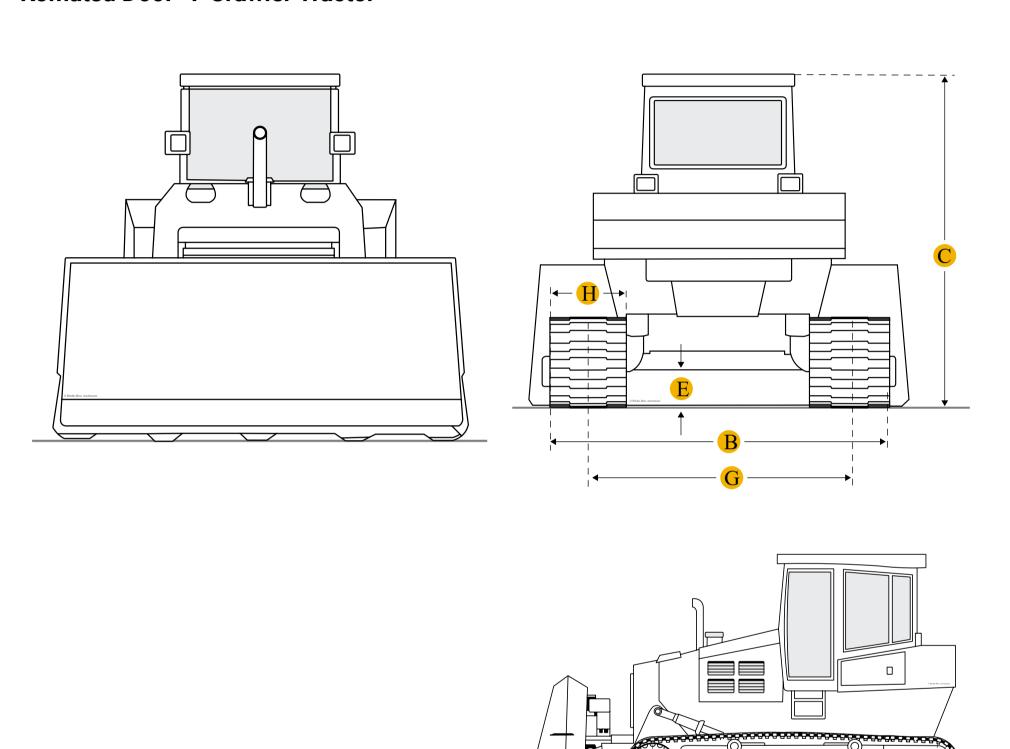

## **Dimensions**

#### **Dimensions**

A Length W/ Blade 18.33 ft in

B Width Over Tracks 9.85 ft in

C Height To Top Of Cab 10.03 ft in

Length Of Track On Ground 10.31 ft in

**E** Ground Clearance 1.68 ft in Length W/O Blade 14.15 ft in Undercarriage **G** Track Gauge 6.73 ft in **Standard Shoe Size** 37.41 in **Number Of Shoes Per Side** 44 **Number Of Carrier Rollers Per Side** 2 **Ground Pressure** 3.56 psi **Number Of Track Rollers Per Side** 7 **Track Pitch** 8 in