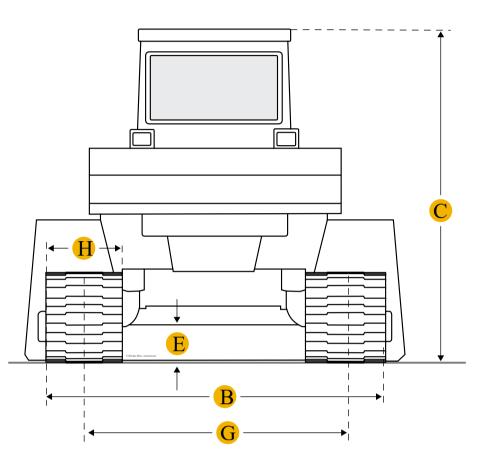

### Dimensions

- Length W/ Blade А
- Width Over Tracks В
- Height To Top Of Cab С

#### Length Of Track On Ground D

18.21 ft in

9.85 ft in

10.11 ft in

10.78 ft in

| E             | Ground Clearance                   | 1.68 ft in  |  |  |
|---------------|------------------------------------|-------------|--|--|
| F             | Length W/O Blade                   | 14.54 ft in |  |  |
| Undercarriage |                                    |             |  |  |
| G             | Track Gauge                        | 6.73 ft in  |  |  |
| Н             | Standard Shoe Size                 | 37.41 in    |  |  |
|               | Number Of Carrier Rollers Per Side | 2           |  |  |
|               | Number Of Track Rollers Per Side   | 8           |  |  |
|               | Track Pitch                        | 8 in        |  |  |
|               | Number Of Shoes Per Side           | 45          |  |  |