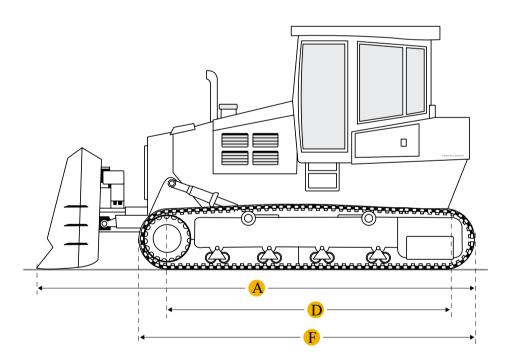

### Dimensions

- Length W/ Blade А
- Width Over Tracks В
- Height To Top Of Cab С

#### Length Of Track On Ground D

18.21 ft in

9.85 ft in

10.11 ft in

10.78 ft in

| E             | Ground Clearance                   | 1.68 ft in  |  |  |
|---------------|------------------------------------|-------------|--|--|
| F             | Length W/O Blade                   | 14.54 ft in |  |  |
| Undercarriage |                                    |             |  |  |
| G             | Track Gauge                        | 6.73 ft in  |  |  |
| Н             | Standard Shoe Size                 | 37.41 in    |  |  |
|               | Number Of Carrier Rollers Per Side | 2           |  |  |
|               | Number Of Track Rollers Per Side   | 8           |  |  |
|               | Track Pitch                        | 8 in        |  |  |
|               | Number Of Shoes Per Side           | 45          |  |  |