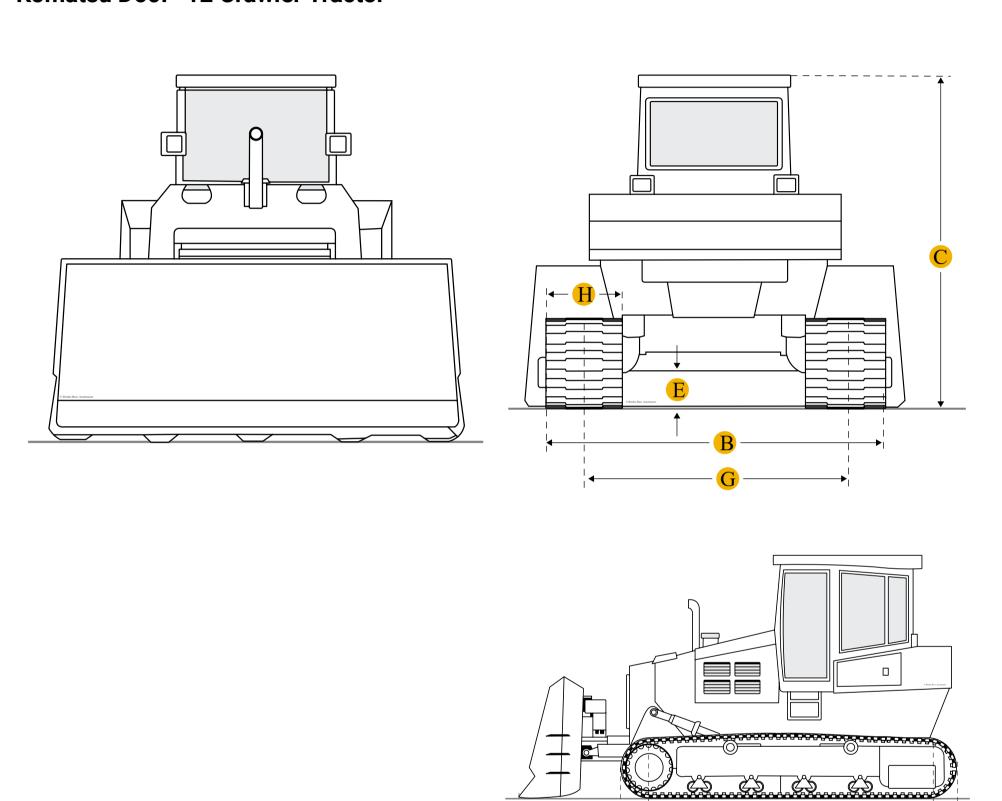

## **Dimensions**

#### **Dimensions**

A Length W/ Blade 18.21 ft in

B Width Over Tracks 9.85 ft in

C Height To Top Of Cab 10.11 ft in

D Length Of Track On Ground 10.78 ft in

**E** Ground Clearance 1.68 ft in Length W/O Blade 14.54 ft in Undercarriage **G** Track Gauge 6.73 ft in **Standard Shoe Size** 37.41 in **Number Of Carrier Rollers Per Side** 2 **Number Of Track Rollers Per Side** 8 **Track Pitch** 8 in **Number Of Shoes Per Side** 45