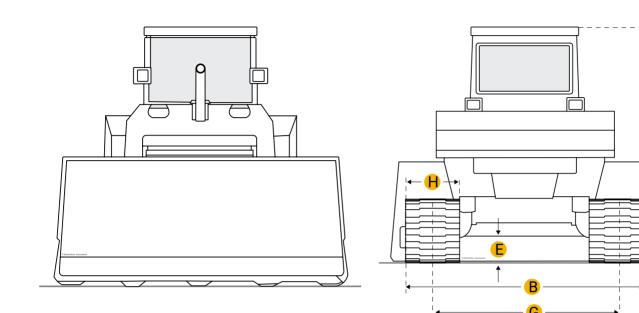

### Dimensions

Dimensions

| В | Width Over Tracks         | 7.85 ft in  |
|---|---------------------------|-------------|
| D | Length Of Track On Ground | 8.65 ft in  |
| F | Length W/O Blade          | 13.13 ft in |

#### Undercarriage

| G Track Gauge                    | 6.17 ft in |
|----------------------------------|------------|
| H Standard Shoe Size             | 20.08 in   |
| Number Of Track Rollers Per Side | 7          |
| Ground Pressure                  | 6.97 psi   |