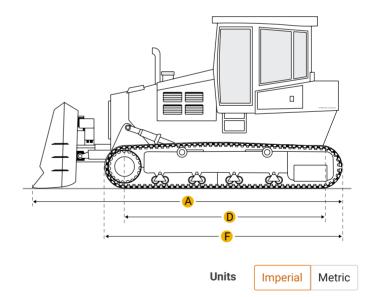

### Dimensions

Dimensions

| В | Width Over Tracks         | 7.85 ft in  |
|---|---------------------------|-------------|
| D | Length Of Track On Ground | 8.65 ft in  |
| F | Length W/O Blade          | 13.13 ft in |