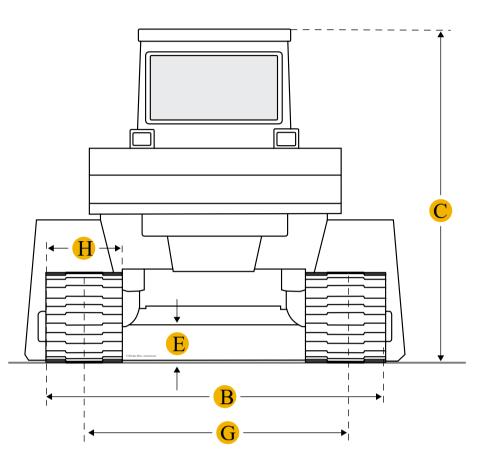

### Dimensions

- Length W/ Blade А
- Width Over Tracks В
- Height To Top Of Cab С

#### Length Of Track On Ground D

17 ft in

7.85 ft in

9.9 ft in

| Е             | Ground Clearance                   | 1.32 ft in  |  |  |
|---------------|------------------------------------|-------------|--|--|
| F             | Length W/O Blade                   | 13.36 ft in |  |  |
| Undercarriage |                                    |             |  |  |
| G             | Track Gauge                        | 6.17 ft in  |  |  |
| Н             | Standard Shoe Size                 | 20.08 in    |  |  |
|               | Number Of Carrier Rollers Per Side | 2           |  |  |
|               | Number Of Track Rollers Per Side   | 6           |  |  |
|               | Track Pitch                        | 8 in        |  |  |
|               | Number Of Shoes Per Side           | 37          |  |  |