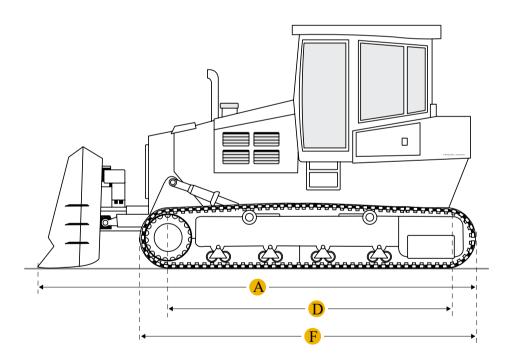

### Dimensions

- Length W/ Blade А
- Width Over Tracks В
- Height To Top Of Cab С

#### Length Of Track On Ground D

17 ft in

7.85 ft in

9.9 ft in

| Е             | Ground Clearance                   | 1.32 ft in  |  |  |
|---------------|------------------------------------|-------------|--|--|
| F             | Length W/O Blade                   | 13.36 ft in |  |  |
| Undercarriage |                                    |             |  |  |
| G             | Track Gauge                        | 6.17 ft in  |  |  |
| Н             | Standard Shoe Size                 | 20.08 in    |  |  |
|               | Number Of Carrier Rollers Per Side | 2           |  |  |
|               | Number Of Track Rollers Per Side   | 6           |  |  |
|               | Track Pitch                        | 8 in        |  |  |
|               | Number Of Shoes Per Side           | 37          |  |  |