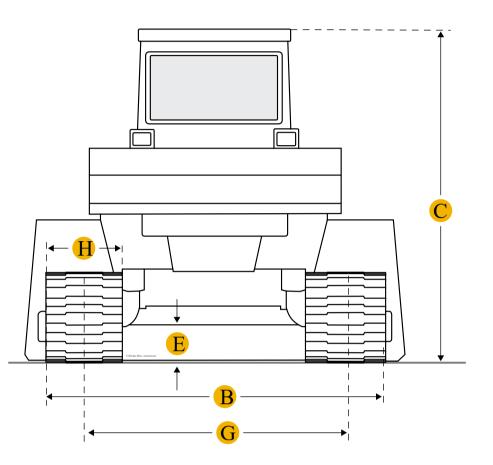

#### Dimensions

Dimensions

- В Width Over Tracks
- Length Of Track On Ground D
- Length W/O Blade F

7.85 ft in

7.98 ft in

13.13 ft in

#### Undercarriage

| G Track Gauge                    | 6.17 ft in |
|----------------------------------|------------|
| H Standard Shoe Size             | 20.08 in   |
| Number Of Track Rollers Per Side | 6          |
| Ground Pressure                  | 7.4 psi    |