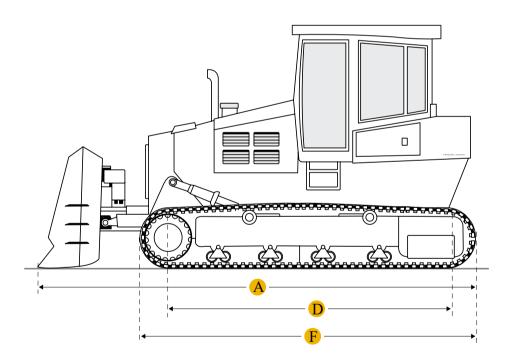

#### Dimensions

Dimensions

- В Width Over Tracks
- Length Of Track On Ground D
- Length W/O Blade F

7.85 ft in

7.98 ft in

13.13 ft in