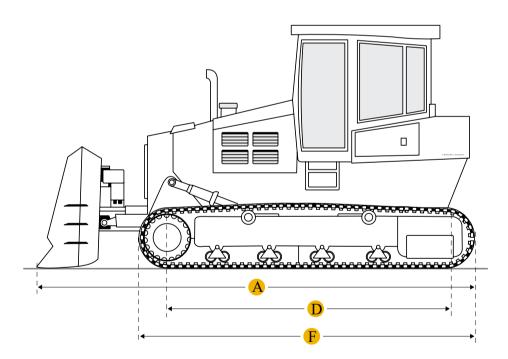

### Dimensions

- Length W/ Blade А
- Width Over Tracks В
- Height To Top Of Cab С

#### Length Of Track On Ground D

16.85 ft in

7.85 ft in

9.96 ft in

7.98 ft in

| Е             | Ground Clearance                   | 1.32 ft in  |  |
|---------------|------------------------------------|-------------|--|
| F             | Length W/O Blade                   | 13.39 ft in |  |
| Undercarriage |                                    |             |  |
| G             | Track Gauge                        | 6.17 ft in  |  |
| Н             | Standard Shoe Size                 | 20.08 in    |  |
|               | Number Of Carrier Rollers Per Side | 2           |  |
|               | Number Of Track Rollers Per Side   | 6           |  |
|               | Track Pitch                        | 8 in        |  |