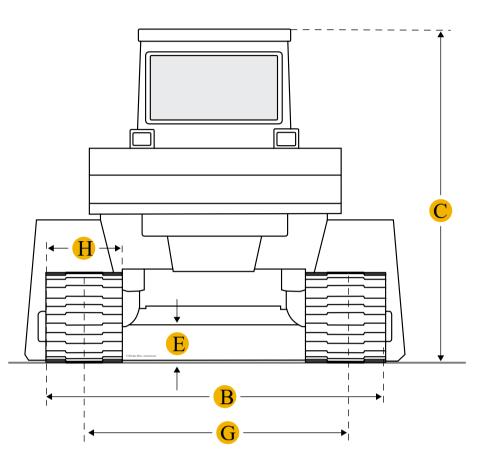

### Dimensions

- Length W/ Blade А
- Width Over Tracks В
- Height To Top Of Cab С

#### Length Of Track On Ground D

16.85 ft in

7.85 ft in

9.96 ft in

7.98 ft in

| Е             | Ground Clearance                   | 1.32 ft in  |  |
|---------------|------------------------------------|-------------|--|
| F             | Length W/O Blade                   | 13.39 ft in |  |
| Undercarriage |                                    |             |  |
| G             | Track Gauge                        | 6.17 ft in  |  |
| Н             | Standard Shoe Size                 | 20.08 in    |  |
|               | Number Of Carrier Rollers Per Side | 2           |  |
|               | Number Of Track Rollers Per Side   | 6           |  |
|               | Track Pitch                        | 8 in        |  |