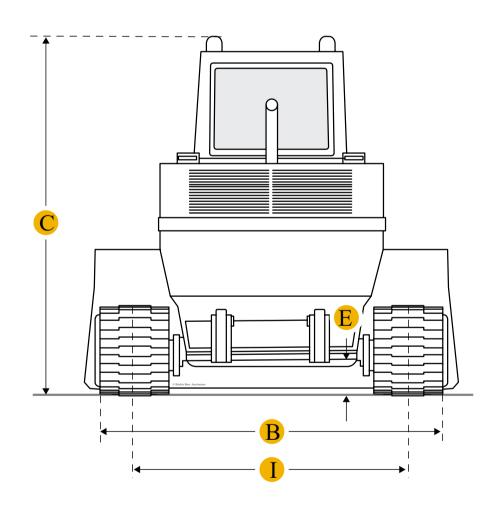

#### **Dimensions**

A Length With Bucket On Ground

B Width To Outside Of Tracks 6.73 ft in

Undercarriage

Track Gauge 63 in

D Length Of Track On Ground 7.22 ft in

Ground Pressure 10.52 psi