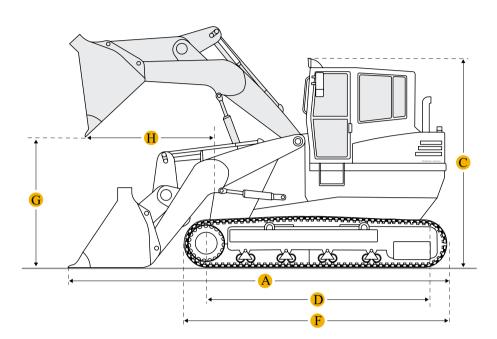

#### **Dimensions**

A Length With Bucket On Ground

B Width To Outside Of Tracks 6.73 ft in

Undercarriage

Track Gauge 63 in

D Length Of Track On Ground 7.22 ft in

Ground Pressure 10.52 psi