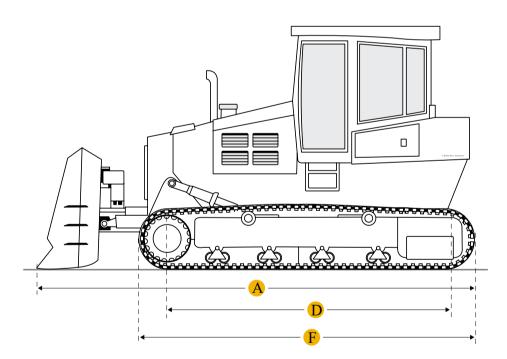

### Dimensions

- Length W/ Blade А
- Width Over Tracks В
- Height To Top Of Cab С

#### Length Of Track On Ground D

https://www.ritchiespecs.com/model/komatsu-d53p-18e-crawler-tractor

16.97 ft in

9.59 ft in

9.72 ft in

10.06 ft in

| E             | Ground Clearance                   | 1.32 ft in  |  |  |
|---------------|------------------------------------|-------------|--|--|
| F             | Length W/O Blade                   | 13.52 ft in |  |  |
| Undercarriage |                                    |             |  |  |
| G             | Track Gauge                        | 6.76 ft in  |  |  |
| Н             | Standard Shoe Size                 | 33.86 in    |  |  |
|               | Number Of Carrier Rollers Per Side | 2           |  |  |
|               | Number Of Track Rollers Per Side   | 8           |  |  |
|               | Track Pitch                        | 6.89 in     |  |  |
|               | Number Of Shoes Per Side           | 49          |  |  |