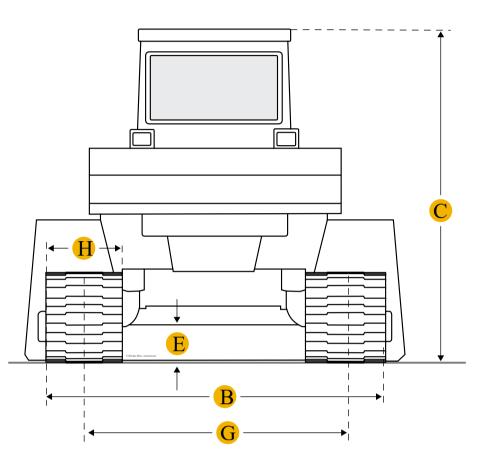

### Dimensions

- Length W/ Blade А
- Width Over Tracks В
- Height To Top Of Cab С

#### Length Of Track On Ground D

https://www.ritchiespecs.com/model/komatsu-d53p-18e-crawler-tractor

16.97 ft in

9.59 ft in

9.72 ft in

10.06 ft in

| E             | Ground Clearance                   | 1.32 ft in  |  |  |
|---------------|------------------------------------|-------------|--|--|
| F             | Length W/O Blade                   | 13.52 ft in |  |  |
| Undercarriage |                                    |             |  |  |
| G             | Track Gauge                        | 6.76 ft in  |  |  |
| Н             | Standard Shoe Size                 | 33.86 in    |  |  |
|               | Number Of Carrier Rollers Per Side | 2           |  |  |
|               | Number Of Track Rollers Per Side   | 8           |  |  |
|               | Track Pitch                        | 6.89 in     |  |  |
|               | Number Of Shoes Per Side           | 49          |  |  |