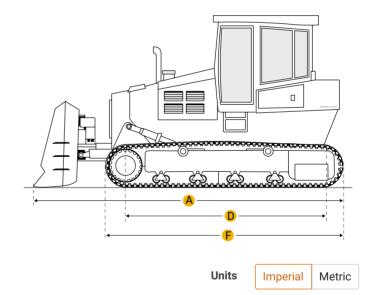

### Dimensions

Dimensions

| A | Length W/ Blade           | 13.52 ft in |
|---|---------------------------|-------------|
| В | Width Over Tracks         | 9.59 ft in  |
| С | Height To Top Of Cab      | 7.19 ft in  |
| D | Length Of Track On Ground | 10.06 ft in |