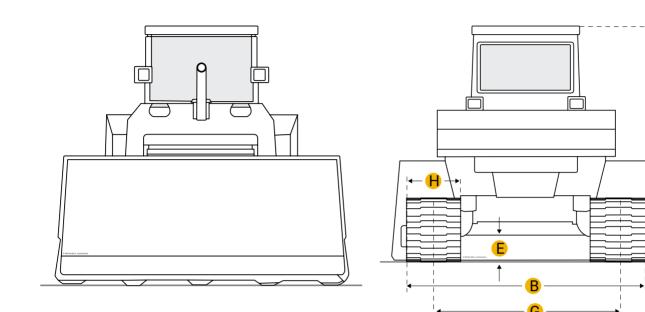

### Dimensions

Dimensions

| A | Length W/ Blade           | 13.52 ft in |
|---|---------------------------|-------------|
| В | Width Over Tracks         | 9.59 ft in  |
| С | Height To Top Of Cab      | 7.19 ft in  |
| D | Length Of Track On Ground | 10.06 ft in |

#### Undercarriage

GTrack Gauge6.76 ft inHStandard Shoe Size33.86 in