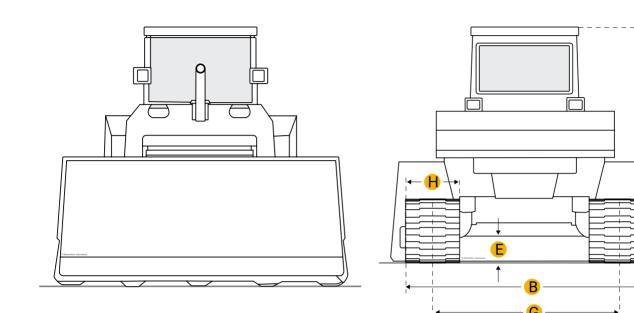

### Dimensions

Dimensions

| A Length W/ Blade  |           | 16.29 ft in |
|--------------------|-----------|-------------|
| B Width Over Track | ks        | 9.59 ft in  |
| C Height To Top Of | Cab       | 9.59 ft in  |
| D Length Of Track  | On Ground | 9.52 ft in  |

Q

(

| Е             | Ground Clearance                   | 1.32 ft in |  |
|---------------|------------------------------------|------------|--|
| F             | Length W/O Blade                   | 13 ft in   |  |
| Undercarriage |                                    |            |  |
| G             | Track Gauge                        | 6.76 ft in |  |
| Н             | Standard Shoe Size                 | 33.86 in   |  |
|               | Number Of Shoes Per Side           | 47         |  |
|               | Number Of Carrier Rollers Per Side | 2          |  |
|               | Ground Pressure                    | 3.41 psi   |  |
|               | Number Of Track Rollers Per Side   | 7          |  |
|               | Track Pitch                        | 6.89 in    |  |
|               |                                    |            |  |