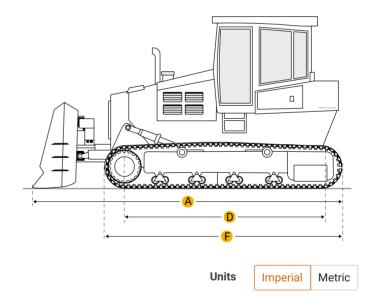

### Dimensions

Dimensions

| A Length W/ Blade  |           | 16.29 ft in |
|--------------------|-----------|-------------|
| B Width Over Track | ks        | 9.59 ft in  |
| C Height To Top Of | Cab       | 9.59 ft in  |
| D Length Of Track  | On Ground | 9.52 ft in  |

Q

(

| Е             | Ground Clearance                   | 1.32 ft in |  |
|---------------|------------------------------------|------------|--|
| F             | Length W/O Blade                   | 13 ft in   |  |
| Undercarriage |                                    |            |  |
| G             | Track Gauge                        | 6.76 ft in |  |
| Н             | Standard Shoe Size                 | 33.86 in   |  |
|               | Number Of Shoes Per Side           | 47         |  |
|               | Number Of Carrier Rollers Per Side | 2          |  |
|               | Ground Pressure                    | 3.41 psi   |  |
|               | Number Of Track Rollers Per Side   | 7          |  |
|               | Track Pitch                        | 6.89 in    |  |
|               |                                    |            |  |