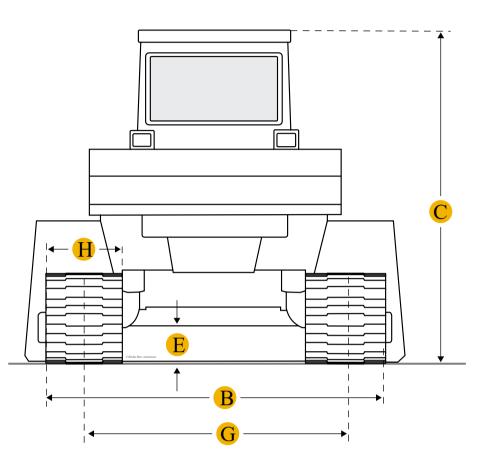

### Dimensions

- Length W/ Blade А
- Width Over Tracks В
- Height To Top Of Cab С

#### Length Of Track On Ground D

https://www.ritchiespecs.com/model/komatsu-d53a-18e-crawler-tractor

15.64 ft in

7.68 ft in

9.54 ft in

7.76 ft in

| E   | Ground Clearance                   | 1.04 ft in  |  |  |  |
|-----|------------------------------------|-------------|--|--|--|
| F   | Length W/O Blade                   | 12.47 ft in |  |  |  |
| Une | Undercarriage                      |             |  |  |  |
| G   | Track Gauge                        | 6.17 ft in  |  |  |  |
| Н   | Standard Shoe Size                 | 18.12 in    |  |  |  |
|     | Number Of Carrier Rollers Per Side | 2           |  |  |  |
|     | Number Of Track Rollers Per Side   | 6           |  |  |  |
|     | Track Pitch                        | 6.89 in     |  |  |  |
|     | Number Of Shoes Per Side           | 41          |  |  |  |