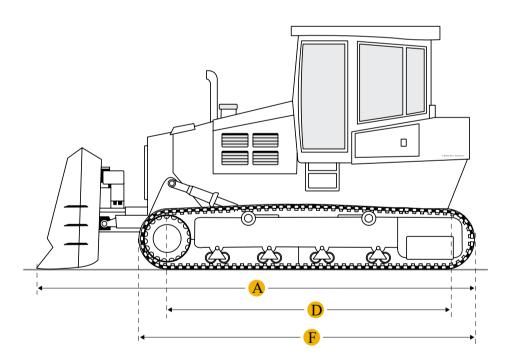

### Dimensions

- Length W/ Blade А
- Width Over Tracks В
- Height To Top Of Cab С

#### Length Of Track On Ground D

https://www.ritchiespecs.com/model/komatsu-d53a-18e-crawler-tractor

15.64 ft in

7.68 ft in

9.54 ft in

7.76 ft in

| E   | Ground Clearance                   | 1.04 ft in  |  |  |  |
|-----|------------------------------------|-------------|--|--|--|
| F   | Length W/O Blade                   | 12.47 ft in |  |  |  |
| Une | Undercarriage                      |             |  |  |  |
| G   | Track Gauge                        | 6.17 ft in  |  |  |  |
| Н   | Standard Shoe Size                 | 18.12 in    |  |  |  |
|     | Number Of Carrier Rollers Per Side | 2           |  |  |  |
|     | Number Of Track Rollers Per Side   | 6           |  |  |  |
|     | Track Pitch                        | 6.89 in     |  |  |  |
|     | Number Of Shoes Per Side           | 41          |  |  |  |