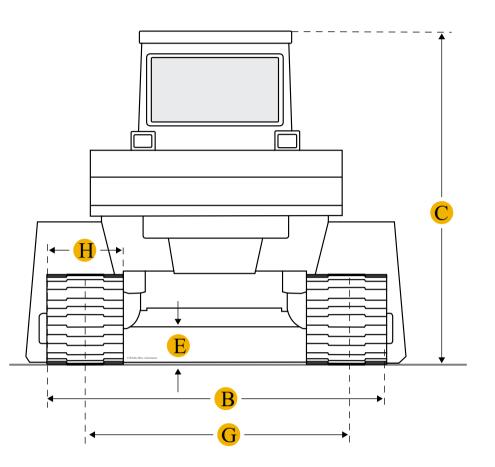

### Dimensions

- Length W/ Blade А
- Width Over Tracks В
- Height To Top Of Cab С

#### Length Of Track On Ground D

16 ft in

7.91 ft in

9.6 ft in

8.04 ft in

| E             | Ground Clearance                   | 1.09 ft in  |  |  |  |
|---------------|------------------------------------|-------------|--|--|--|
| F             | Length W/O Blade                   | 12.47 ft in |  |  |  |
| Undercarriage |                                    |             |  |  |  |
| G             | Track Gauge                        | 6.4 ft in   |  |  |  |
| Н             | Standard Shoe Size                 | 18.12 in    |  |  |  |
|               | Number Of Carrier Rollers Per Side | 2           |  |  |  |
|               | Number Of Track Rollers Per Side   | 6           |  |  |  |
|               | Track Pitch                        | 6.89 in     |  |  |  |
|               | Number Of Shoes Per Side           | 41          |  |  |  |