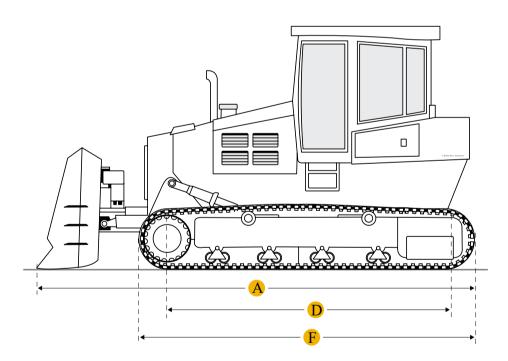

### Dimensions

- Length W/ Blade А
- Width Over Tracks В
- Height To Top Of Cab С

#### Length Of Track On Ground D

16 ft in

7.91 ft in

9.6 ft in

8.04 ft in

| E             | Ground Clearance                   | 1.09 ft in  |  |  |  |
|---------------|------------------------------------|-------------|--|--|--|
| F             | Length W/O Blade                   | 12.47 ft in |  |  |  |
| Undercarriage |                                    |             |  |  |  |
| G             | Track Gauge                        | 6.4 ft in   |  |  |  |
| Н             | Standard Shoe Size                 | 18.12 in    |  |  |  |
|               | Number Of Carrier Rollers Per Side | 2           |  |  |  |
|               | Number Of Track Rollers Per Side   | 6           |  |  |  |
|               | Track Pitch                        | 6.89 in     |  |  |  |
|               | Number Of Shoes Per Side           | 41          |  |  |  |