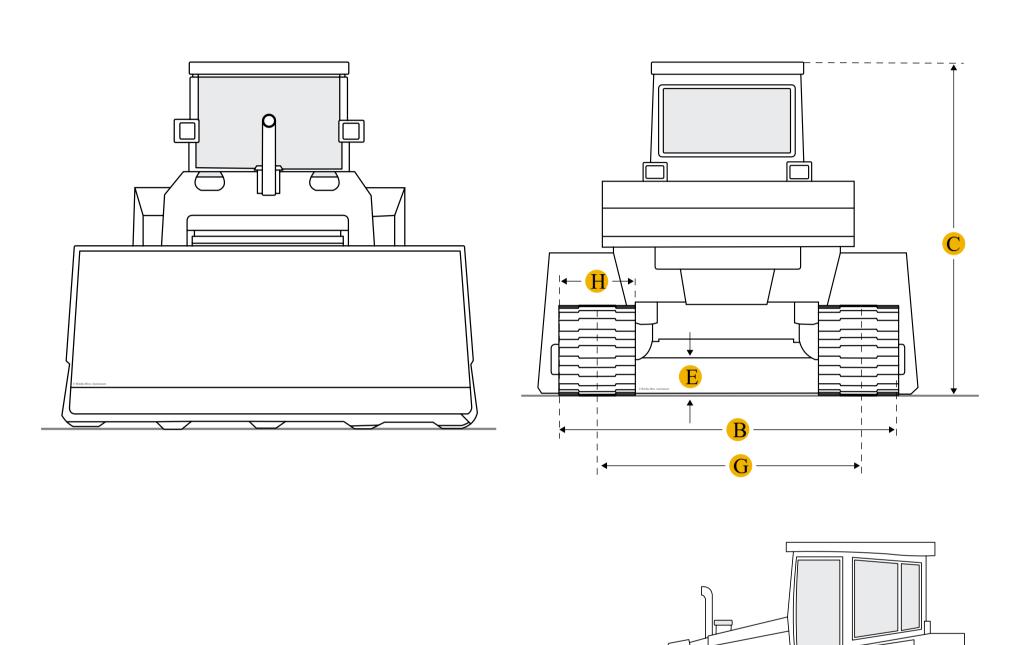

## **Dimensions**

#### **Dimensions**

A Length W/ Blade 14.95 ft in

B Width Over Tracks 7.68 ft in

C Height To Top Of Cab 9.39 ft in

D Length Of Track On Ground 7.22 ft in

**E** Ground Clearance 1.07 ft in Length W/O Blade 11.85 ft in Undercarriage Track Gauge 6.17 ft in **Standard Shoe Size** 18.12 in **Number Of Shoes Per Side** 39 **Number Of Carrier Rollers Per Side** 2 **Ground Pressure** 7.25 psi **Number Of Track Rollers Per Side** 5 **Track Pitch** 6.89 in