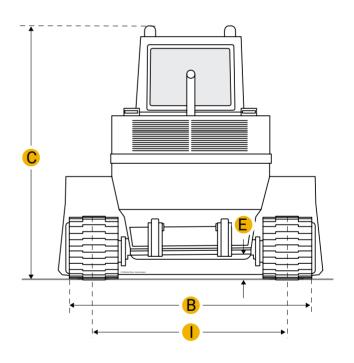

### **Dimensions**

A Length With Bucket On Ground 17.2 ft in

E Ground Clearance 1.15 ft in

B Width To Outside Of Tracks

| C Height To Top Of Cab              | 9.32 ft in |
|-------------------------------------|------------|
| G Clearance At Full Height And Dump | 9.13 ft in |
| H Reach At Dump Height              | 3.47 ft in |
| Undercarriage                       |            |
| │ Track Gauge                       | 63 in      |
| D Length Of Track On Ground         | 7.22 ft in |
| Ground Pressure                     | 10.38 psi  |
|                                     |            |
| Specifications                      |            |
| Engine                              |            |
| Engine Make                         | 2238       |
| Engine Model                        | 4D130-1    |
| Net Power                           | 110 hp     |
| Displacement                        | 519 cu in  |
| Operational                         |            |
| Operating Weight                    | 28450 lb   |
| Static Tipping Load                 | 18276.4 lb |
| Breakout Force - Std Bucket         | 23087.9 lb |
| Bucket Capacity - Heaped            | 1.9 yd3    |
| Max Speed                           | 5.7 mph    |
| Compare similar models              |            |
| Komatsu D53S-15                     |            |
| Bucket Capacity - Heaped            | 1.9 yd3    |
| Net Power                           | 110 hp     |
|                                     |            |