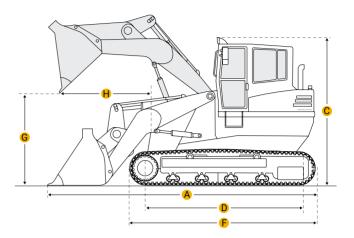

### **Dimensions**

A Length With Bucket On Ground 17.2 ft in

E Ground Clearance 1.15 ft in

B Width To Outside Of Tracks

| C Height To Top Of Cab              | 9.32 ft in |
|-------------------------------------|------------|
| G Clearance At Full Height And Dump | 9.13 ft in |
| H Reach At Dump Height              | 3.47 ft in |
| Undercarriage                       |            |
| │ Track Gauge                       | 63 in      |
| D Length Of Track On Ground         | 7.22 ft in |
| Ground Pressure                     | 10.38 psi  |
|                                     |            |
| Specifications                      |            |
| Engine                              |            |
| Engine Make                         | 2238       |
| Engine Model                        | 4D130-1    |
| Net Power                           | 110 hp     |
| Displacement                        | 519 cu in  |
| Operational                         |            |
| Operating Weight                    | 28450 lb   |
| Static Tipping Load                 | 18276.4 lb |
| Breakout Force - Std Bucket         | 23087.9 lb |
| Bucket Capacity - Heaped            | 1.9 yd3    |
| Max Speed                           | 5.7 mph    |
| Compare similar models              |            |
| Komatsu D53S-15                     |            |
| Bucket Capacity - Heaped            | 1.9 yd3    |
| Net Power                           | 110 hp     |
|                                     |            |