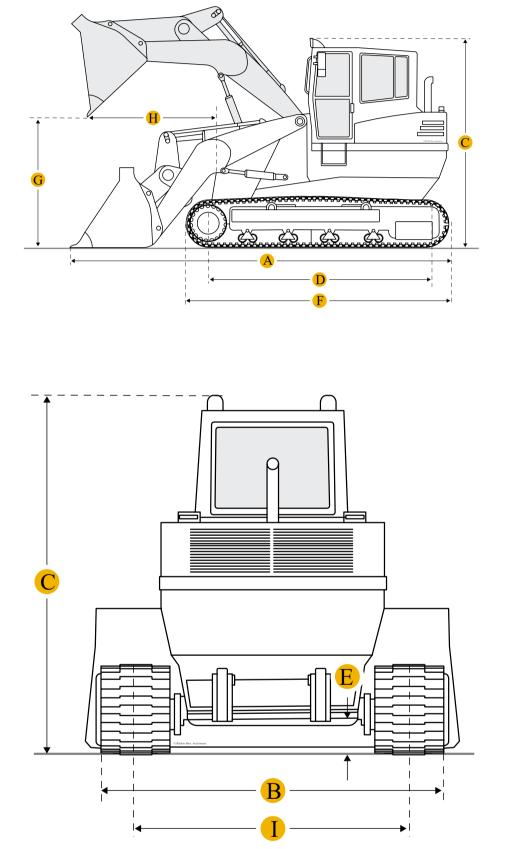

## Dimensions

Dimensions

A Length With Bucket On Ground

16.8 ft in

**B** Width To Outside Of Tracks

6.73 ft in

#### Undercarriage

| Ι | Track Gauge               | 63 in      |
|---|---------------------------|------------|
| D | Length Of Track On Ground | 7.22 ft in |
|   | Ground Pressure           | 9.97 psi   |