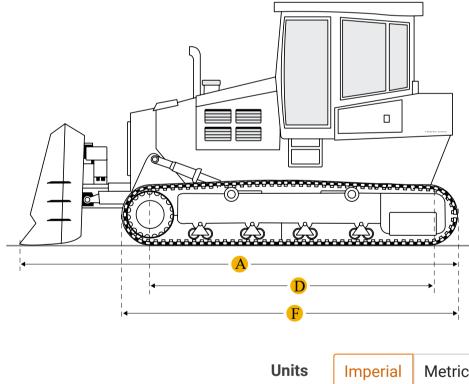

### **Dimensions**

A Length W/ Blade 16.21 ft in

B Width Over Tracks 9.91 ft in

C Height To Top Of Cab 9.55 ft in

D Length Of Track On Ground 9.52 ft in

6.89 in

37.1 in

**E** Ground Clearance 1.37 ft in Length W/O Blade 12.93 ft in Undercarriage Track Gauge 6.76 ft in **Standard Shoe Size** 37.8 in **Number Of Shoes Per Side** 47 **Number Of Carrier Rollers Per Side** 2 **Ground Pressure** 2.84 psi **Number Of Track Rollers Per Side** 7