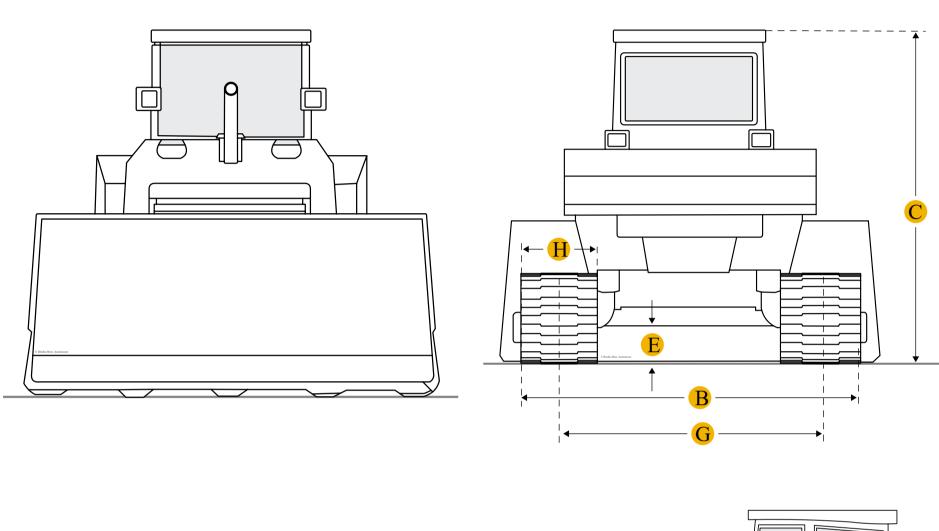

### **Dimensions**

A Length W/ Blade 16.21 ft in

B Width Over Tracks 9.91 ft in

C Height To Top Of Cab 9.55 ft in

D Length Of Track On Ground 9.52 ft in

6.89 in

37.1 in

**E** Ground Clearance 1.37 ft in Length W/O Blade 12.93 ft in Undercarriage Track Gauge 6.76 ft in **Standard Shoe Size** 37.8 in **Number Of Shoes Per Side** 47 **Number Of Carrier Rollers Per Side** 2 **Ground Pressure** 2.84 psi **Number Of Track Rollers Per Side** 7