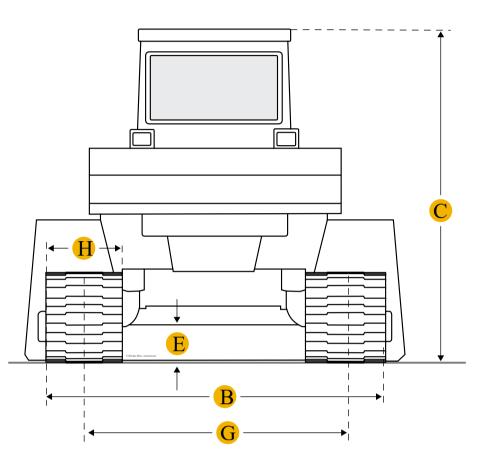

## Dimensions

Dimensions

- В Width Over Tracks
- Length Of Track On Ground D
- **Ground Clearance** Е

9.91 ft in

9.19 ft in

1.4 ft in

### Undercarriage

| G Track Gauge                    | 6.76 ft in |
|----------------------------------|------------|
| H Standard Shoe Size             | 37.8 in    |
| Number Of Track Rollers Per Side | 7          |
| Ground Pressure                  | 2.84 psi   |