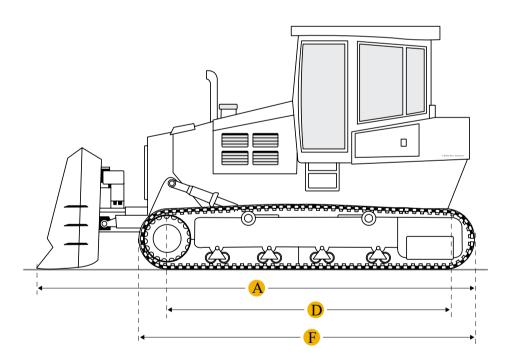

## Dimensions

Dimensions

- В Width Over Tracks
- Length Of Track On Ground D
- **Ground Clearance** Е

9.91 ft in

9.19 ft in

1.4 ft in