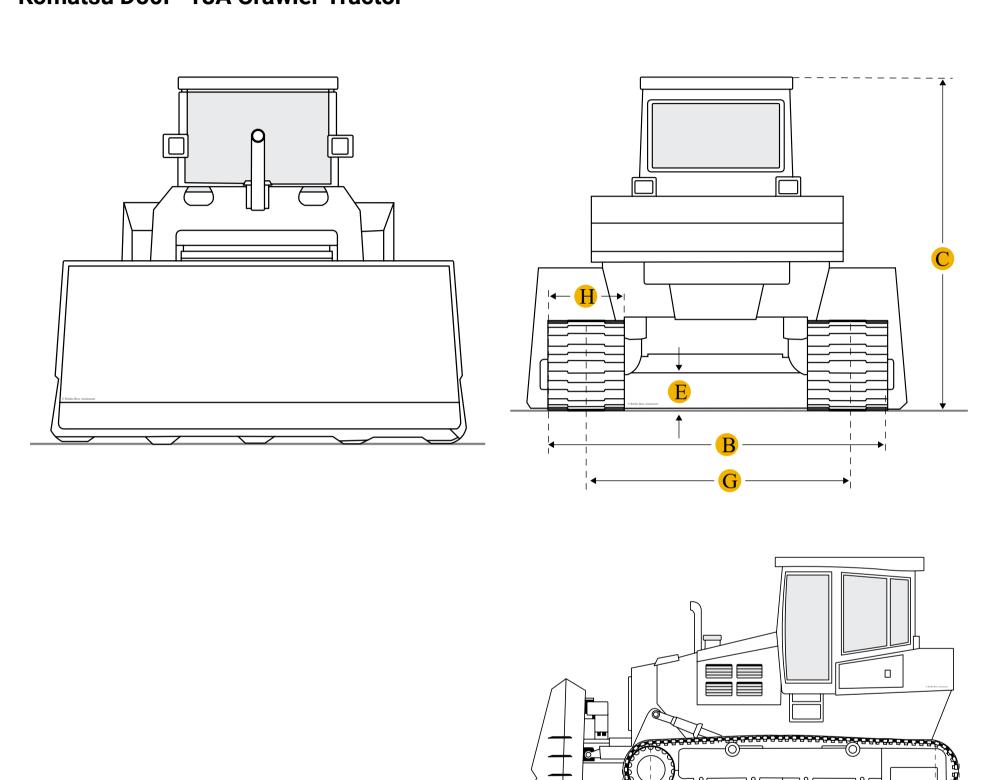

# **Dimensions**

### **Dimensions**

A Length W/ Blade 18.07 ft in

B Width Over Tracks 9.85 ft in

C Height To Top Of Cab 9.72 ft in

D Length Of Track On Ground 10.26 ft in

**E** Ground Clearance 1.32 ft in Length W/O Blade 13.52 ft in Undercarriage **G** Track Gauge 7.03 ft in **Standard Shoe Size** 33.86 in **Number Of Carrier Rollers Per Side** 2 **Number Of Track Rollers Per Side** 8 **Track Pitch** 6.89 in **Number Of Shoes Per Side** 49