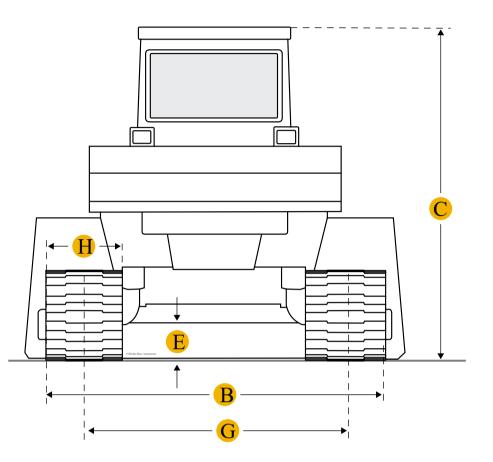

### Dimensions

- Length W/ Blade А
- Width Over Tracks В
- Height To Top Of Cab С

#### Length Of Track On Ground D

16.97 ft in

9.59 ft in

9.72 ft in

10.06 ft in

| E             | Ground Clearance                   | 1.32 ft in  |  |  |  |
|---------------|------------------------------------|-------------|--|--|--|
| F             | Length W/O Blade                   | 13.52 ft in |  |  |  |
| Undercarriage |                                    |             |  |  |  |
| G             | Track Gauge                        | 6.76 ft in  |  |  |  |
| Н             | Standard Shoe Size                 | 33.86 in    |  |  |  |
|               | Number Of Carrier Rollers Per Side | 2           |  |  |  |
|               | Number Of Shoes Per Side           | 49          |  |  |  |
|               | Number Of Track Rollers Per Side   | 8           |  |  |  |