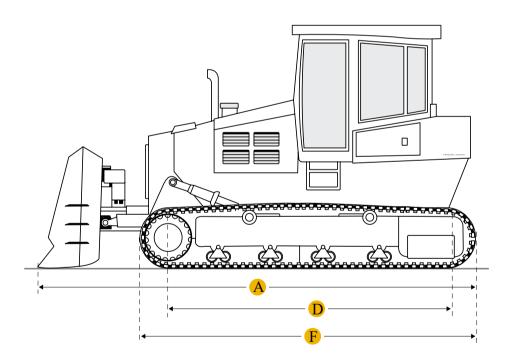

### Dimensions

- Length W/ Blade А
- Width Over Tracks В
- Height To Top Of Cab С

#### Length Of Track On Ground D

16.97 ft in

9.59 ft in

9.72 ft in

10.06 ft in

| E             | Ground Clearance                   | 1.32 ft in  |  |  |  |
|---------------|------------------------------------|-------------|--|--|--|
| F             | Length W/O Blade                   | 13.52 ft in |  |  |  |
| Undercarriage |                                    |             |  |  |  |
| G             | Track Gauge                        | 6.76 ft in  |  |  |  |
| Н             | Standard Shoe Size                 | 33.86 in    |  |  |  |
|               | Number Of Carrier Rollers Per Side | 2           |  |  |  |
|               | Number Of Shoes Per Side           | 49          |  |  |  |
|               | Number Of Track Rollers Per Side   | 8           |  |  |  |