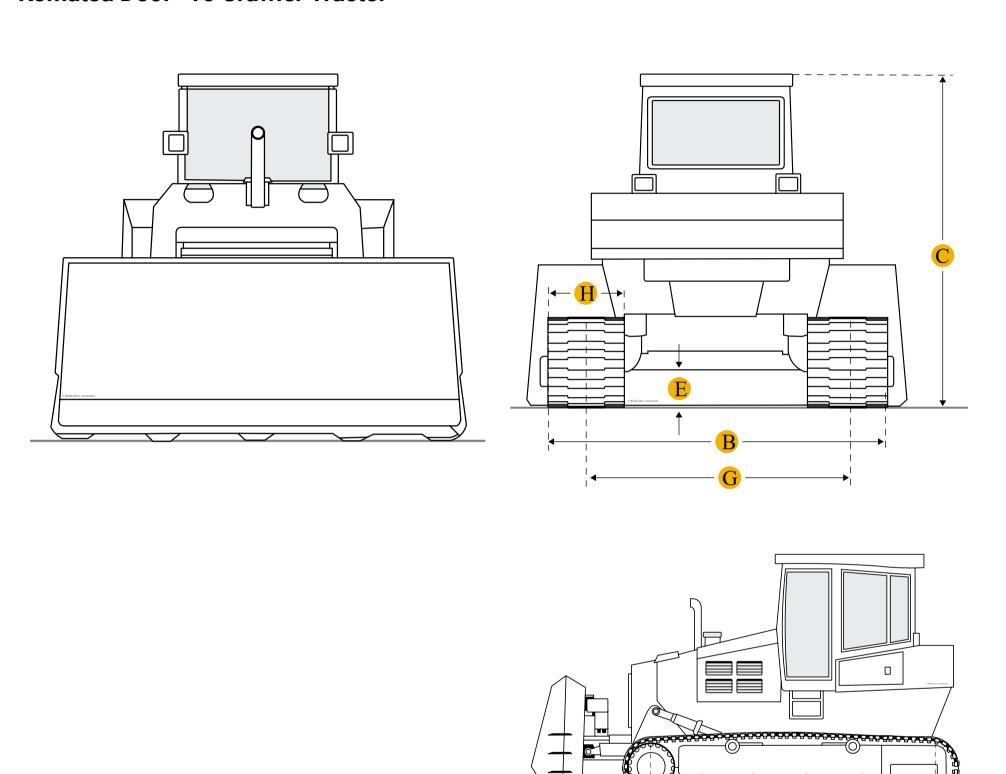

# **Dimensions**

#### **Dimensions**

A Length W/ Blade 16.28 ft in

B Width Over Tracks 9.59 ft in

C Height To Top Of Cab 9.59 ft in

D Length Of Track On Ground 9.52 ft in

**E** Ground Clearance 1.32 ft in Length W/O Blade 13 ft in Undercarriage **G** Track Gauge 6.76 ft in **Standard Shoe Size** 33.86 in **Number Of Shoes Per Side** 47 **Number Of Carrier Rollers Per Side** 2 **Ground Pressure** 3.27 psi **Number Of Track Rollers Per Side** 7 **Track Pitch** 6.89 in