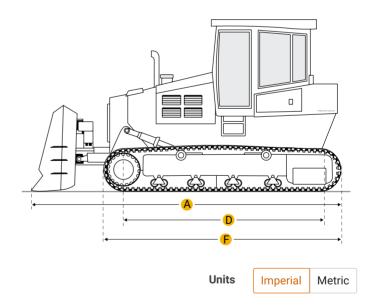

### Dimensions

Dimensions

| A Length W  | / Blade           | 15.64 ft in |
|-------------|-------------------|-------------|
| B Width Ove | er Tracks         | 7.68 ft in  |
| C Height To | Top Of Cab        | 9.52 ft in  |
| D Length Of | f Track On Ground | 7.22 ft in  |

Q

(

| E  | Ground Clearance                   | 1.04 ft in |  |  |  |
|----|------------------------------------|------------|--|--|--|
| Un | Undercarriage                      |            |  |  |  |
| G  | Track Gauge                        | 6.17 ft in |  |  |  |
| Н  | Standard Shoe Size                 | 18.12 in   |  |  |  |
|    | Number Of Shoes Per Side           | 39         |  |  |  |
|    | Number Of Track Rollers Per Side   | 5          |  |  |  |
|    | Track Pitch                        | 6.89 in    |  |  |  |
|    | Number Of Carrier Rollers Per Side | 2          |  |  |  |