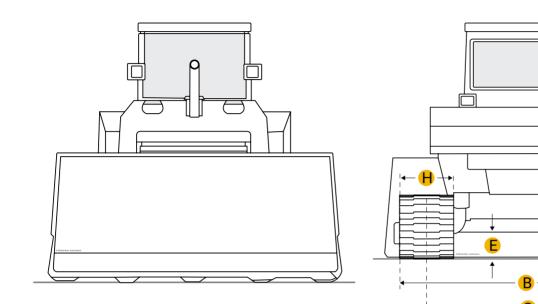

### Dimensions

Dimensions

| A Length W  | / Blade           | 15.64 ft in |
|-------------|-------------------|-------------|
| B Width Ove | er Tracks         | 7.68 ft in  |
| C Height To | Top Of Cab        | 9.52 ft in  |
| D Length Of | f Track On Ground | 7.22 ft in  |

Q

(

| E  | Ground Clearance                   | 1.04 ft in |  |  |  |
|----|------------------------------------|------------|--|--|--|
| Un | Undercarriage                      |            |  |  |  |
| G  | Track Gauge                        | 6.17 ft in |  |  |  |
| Н  | Standard Shoe Size                 | 18.12 in   |  |  |  |
|    | Number Of Shoes Per Side           | 39         |  |  |  |
|    | Number Of Track Rollers Per Side   | 5          |  |  |  |
|    | Track Pitch                        | 6.89 in    |  |  |  |
|    | Number Of Carrier Rollers Per Side | 2          |  |  |  |