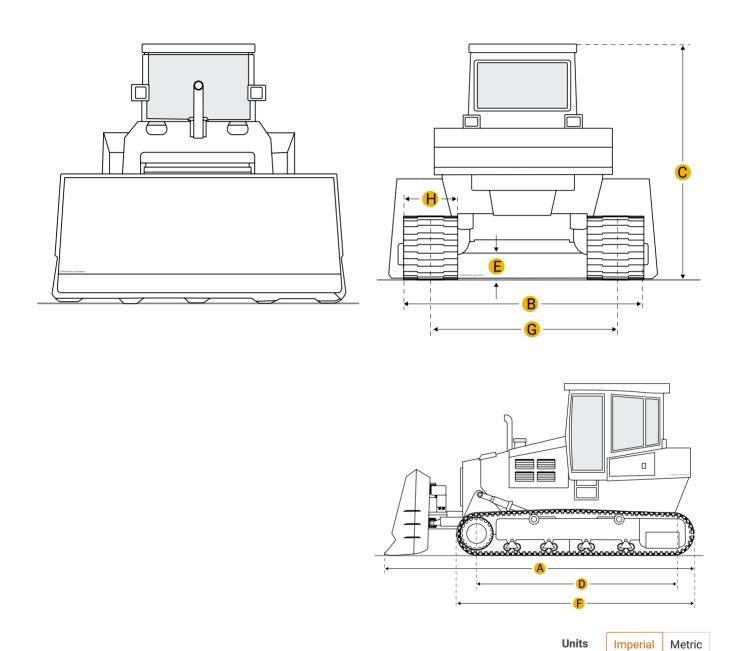

#### **Dimensions**

| Α | Length W/ Blade      | 15.23 ft in |
|---|----------------------|-------------|
| В | Width Over Tracks    | 6.73 ft in  |
| С | Height To Top Of Cab | 8.73 ft in  |

D Length Of Track On Ground

7.22 ft in

| Е   | Ground Clearance                   | 1.15 ft in  |  |  |  |
|-----|------------------------------------|-------------|--|--|--|
| F   | Length W/O Blade                   | 11.62 ft in |  |  |  |
| Und | Undercarriage                      |             |  |  |  |
| G   | Track Gauge                        | 5.25 ft in  |  |  |  |
| Н   | Standard Shoe Size                 | 15.75 in    |  |  |  |
|     | Number Of Shoes Per Side           | 39          |  |  |  |
|     | Number Of Carrier Rollers Per Side | 2           |  |  |  |
|     | Ground Pressure                    | 7.68 psi    |  |  |  |
|     | Number Of Track Rollers Per Side   | 5           |  |  |  |
|     | Track Pitch                        | 6.89 in     |  |  |  |
|     |                                    |             |  |  |  |
|     |                                    |             |  |  |  |