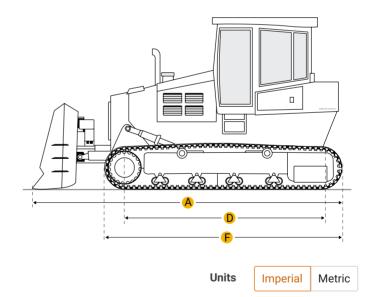

### Dimensions

Dimensions

| A | Length W/ Blade           | 37.82 ft in |
|---|---------------------------|-------------|
| В | Width Over Tracks         | 11.96 ft in |
| С | Height To Top Of Cab      | 14.95 ft in |
| D | Length Of Track On Ground | 13.74 ft in |

Q

(

| E             | Ground Clearance                   | 2.15 ft in  |  |  |
|---------------|------------------------------------|-------------|--|--|
| F             | Length W/O Blade                   | 21.07 ft in |  |  |
| Undercarriage |                                    |             |  |  |
| G             | Track Gauge                        | 9.09 ft in  |  |  |
| Н             | Standard Shoe Size                 | 27.96 in    |  |  |
|               | Number Of Carrier Rollers Per Side | 2           |  |  |
|               | Number Of Track Rollers Per Side   | 8           |  |  |
|               | Track Pitch                        | 12.5 in     |  |  |
|               | Number Of Shoes Per Side           | 39          |  |  |
|               |                                    |             |  |  |