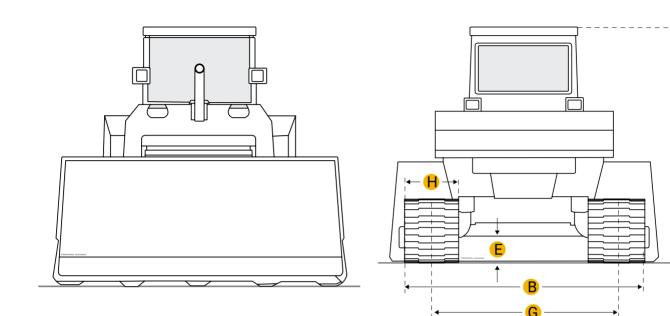

### Dimensions

Dimensions

| A | Length W/ Blade           | 37.82 ft in |
|---|---------------------------|-------------|
| В | Width Over Tracks         | 11.96 ft in |
| С | Height To Top Of Cab      | 14.95 ft in |
| D | Length Of Track On Ground | 13.74 ft in |

Q

(

| E             | Ground Clearance                   | 2.15 ft in  |  |  |
|---------------|------------------------------------|-------------|--|--|
| F             | Length W/O Blade                   | 21.07 ft in |  |  |
| Undercarriage |                                    |             |  |  |
| G             | Track Gauge                        | 9.09 ft in  |  |  |
| Н             | Standard Shoe Size                 | 27.96 in    |  |  |
|               | Number Of Carrier Rollers Per Side | 2           |  |  |
|               | Number Of Track Rollers Per Side   | 8           |  |  |
|               | Track Pitch                        | 12.5 in     |  |  |
|               | Number Of Shoes Per Side           | 39          |  |  |
|               |                                    |             |  |  |