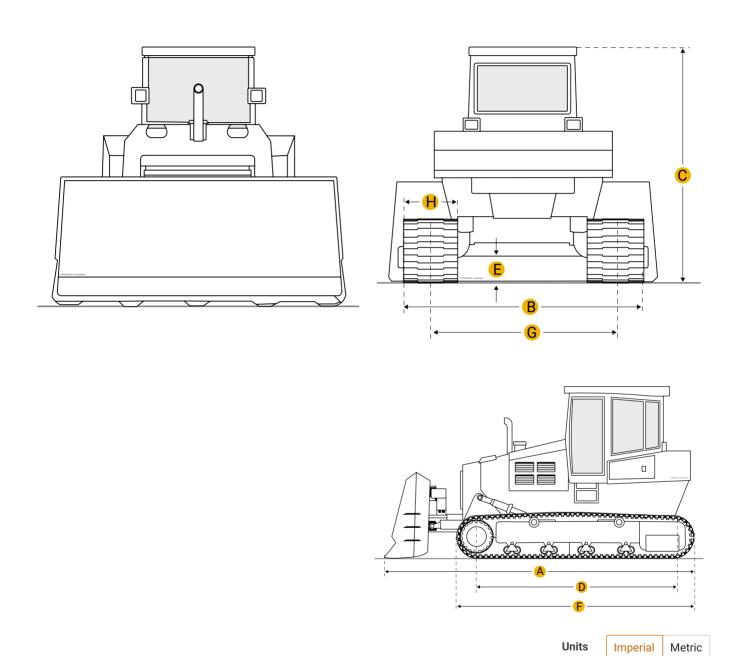

## **Dimensions**

## **Dimensions**

| A Le       | ength W/ Blade      | 37.83 ft in |
|------------|---------------------|-------------|
| В <b>W</b> | fidth Over Tracks   | 12.11 ft in |
| С Н        | eight To Top Of Cab | 14.97 ft in |

D Length Of Track On Ground

13.75 ft in

| Е             | Ground Clearance                   | 2.24 ft in  |
|---------------|------------------------------------|-------------|
| F             | Length W/O Blade                   | 21.07 ft in |
| Undercarriage |                                    |             |
| G             | Track Gauge                        | 9.09 ft in  |
| Н             | Standard Shoe Size                 | 27.96 in    |
|               | Number Of Carrier Rollers Per Side | 2           |
|               | Number Of Track Rollers Per Side   | 8           |
|               | Track Pitch                        | 12.5 in     |
|               | Number Of Shoes Per Side           | 39          |
|               |                                    |             |
|               |                                    |             |