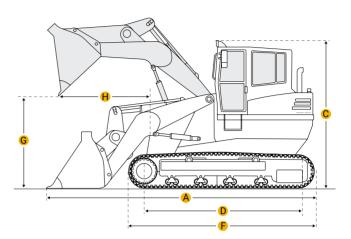

#### **Dimensions**

A Length With Bucket On Ground 16.11 ft in

B Width To Outside Of Tracks 6.39 ft in

**G** Clearance At Full Height And Dump

8.54 ft in

| Н              | Reach At Dump Height             | 3.38 ft in |  |
|----------------|----------------------------------|------------|--|
| Undercarriage  |                                  |            |  |
| I              | Track Gauge                      | 60.63 in   |  |
| D              | Length Of Track On Ground        | 6.76 ft in |  |
|                | Number Of Track Rollers Per Side | 5          |  |
|                | Track Shoe Width                 | 15.75 in   |  |
|                | Ground Pressure                  | 9.39 psi   |  |
|                |                                  |            |  |
| Specifications |                                  |            |  |