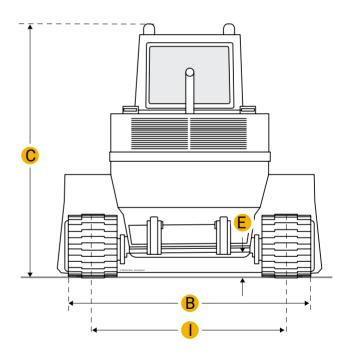

#### **Dimensions**

A Length With Bucket On Ground 16.11 ft in

B Width To Outside Of Tracks 6.39 ft in

**G** Clearance At Full Height And Dump

8.54 ft in

| Н              | Reach At Dump Height             | 3.38 ft in |  |
|----------------|----------------------------------|------------|--|
| Undercarriage  |                                  |            |  |
| I              | Track Gauge                      | 60.63 in   |  |
| D              | Length Of Track On Ground        | 6.76 ft in |  |
|                | Number Of Track Rollers Per Side | 5          |  |
|                | Track Shoe Width                 | 15.75 in   |  |
|                | Ground Pressure                  | 9.39 psi   |  |
|                |                                  |            |  |
| Specifications |                                  |            |  |