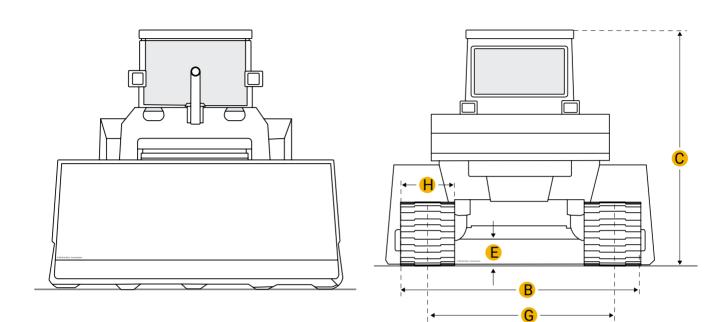

### Dimensions

Dimensions

| А | Length W/ Blade           | 15.23 ft in |
|---|---------------------------|-------------|
| В | Width Over Tracks         | 8.14 ft in  |
| С | Height To Top Of Cab      | 8.37 ft in  |
| D | Length Of Track On Ground | 8.5 ft in   |

Q

| Е             | Ground Clearance                   | 1.42 ft in  |  |  |
|---------------|------------------------------------|-------------|--|--|
| F             | Length W/O Blade                   | 11.78 ft in |  |  |
| Undercarriage |                                    |             |  |  |
| G             | Track Gauge                        | 5.78 ft in  |  |  |
| Н             | Standard Shoe Size                 | 28.35 in    |  |  |
|               | Number Of Shoes Per Side           | 43          |  |  |
|               | Number Of Carrier Rollers Per Side | 1           |  |  |
|               | Ground Pressure                    | 3.41 psi    |  |  |
|               | Number Of Track Rollers Per Side   | 6           |  |  |
|               | Track Pitch                        | 6.89 in     |  |  |
|               |                                    |             |  |  |