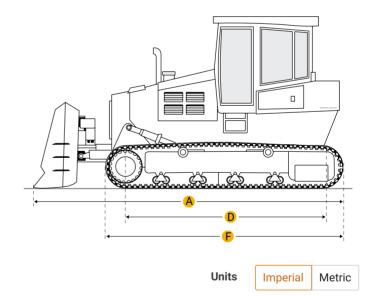

### Dimensions

Dimensions

| А | Length W/ Blade           | 15.23 ft in |
|---|---------------------------|-------------|
| В | Width Over Tracks         | 8.14 ft in  |
| С | Height To Top Of Cab      | 8.37 ft in  |
| D | Length Of Track On Ground | 8.5 ft in   |

Q

| Е             | Ground Clearance                   | 1.42 ft in  |  |  |
|---------------|------------------------------------|-------------|--|--|
| F             | Length W/O Blade                   | 11.78 ft in |  |  |
| Undercarriage |                                    |             |  |  |
| G             | Track Gauge                        | 5.78 ft in  |  |  |
| Н             | Standard Shoe Size                 | 28.35 in    |  |  |
|               | Number Of Shoes Per Side           | 43          |  |  |
|               | Number Of Carrier Rollers Per Side | 1           |  |  |
|               | Ground Pressure                    | 3.41 psi    |  |  |
|               | Number Of Track Rollers Per Side   | 6           |  |  |
|               | Track Pitch                        | 6.89 in     |  |  |
|               |                                    |             |  |  |