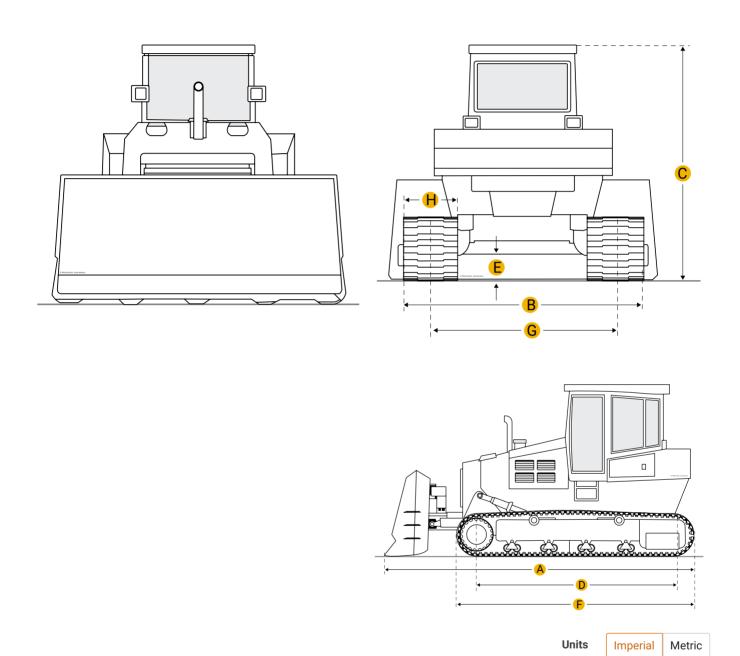

## **Dimensions**

## **Dimensions**

| Α | Length W/ Blade   | 14.69 ft in |
|---|-------------------|-------------|
| В | Width Over Tracks | 7.09 ft in  |

C Height To Top Of Cab 9.17 ft in

D Length Of Track On Ground

7.34 ft in

| Е                        | Ground Clearance                              | 1.19 ft in  |  |  |
|--------------------------|-----------------------------------------------|-------------|--|--|
| F                        | Length W/O Blade                              | 11.19 ft in |  |  |
| Undercarriage            |                                               |             |  |  |
| G                        | Track Gauge                                   | 5.78 ft in  |  |  |
| Н                        | Standard Shoe Size                            | 15.75 in    |  |  |
|                          | Number Of Carrier Rollers Per Side            | 1           |  |  |
|                          | Number Of Track Rollers Per Side              | 6           |  |  |
|                          | Track Pitch                                   | 6.89 in     |  |  |
|                          |                                               |             |  |  |
|                          | Number Of Shoes Per Side                      | 39          |  |  |
|                          | Number Of Shoes Per Side                      | 39          |  |  |
| Spe                      | Number Of Shoes Per Side                      | 39          |  |  |
|                          |                                               | 39          |  |  |
| Eng                      | ecifications                                  | 39          |  |  |
| Eng<br><b>Nu</b> i       | ecifications                                  |             |  |  |
| Eng<br>Nui<br>Eng        | ecifications<br>gine<br>mber Of Cylinders     | 6           |  |  |
| Eng<br>Rui<br>Eng<br>Eng | ecifications gine mber Of Cylinders gine Make | 6 2238      |  |  |