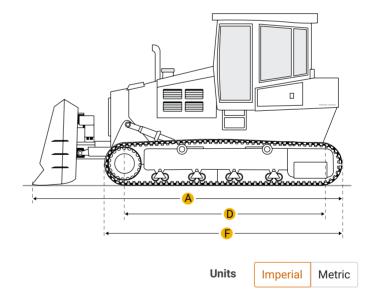

### Dimensions

Dimensions

| А | Length W/ Blade           | 15.2 ft in  |
|---|---------------------------|-------------|
| В | Width Over Tracks         | 11.42 ft in |
| С | Height To Top Of Cab      | 9.22 ft in  |
| D | Length Of Track On Ground | 8.5 ft in   |

Q

(

| E             | Ground Clearance                   | 1.42 ft in  |  |  |
|---------------|------------------------------------|-------------|--|--|
| F             | Length W/O Blade                   | 11.75 ft in |  |  |
| Undercarriage |                                    |             |  |  |
| G             | Track Gauge                        | 7.42 ft in  |  |  |
| Н             | Standard Shoe Size                 | 48.04 in    |  |  |
|               | Number Of Carrier Rollers Per Side | 2           |  |  |
|               | Number Of Track Rollers Per Side   | 7           |  |  |
|               | Track Pitch                        | 6.89 in     |  |  |
|               | Number Of Shoes Per Side           | 43          |  |  |
|               |                                    |             |  |  |