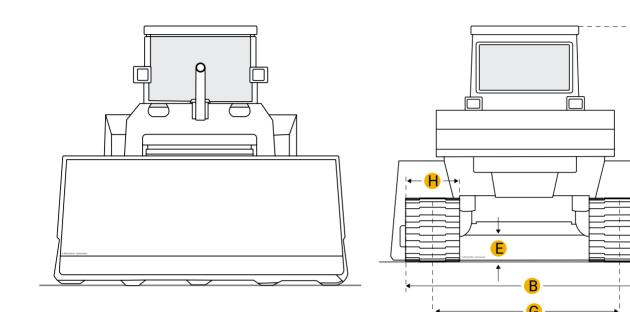

### Dimensions

Dimensions

| А | Length W/ Blade           | 15.2 ft in  |
|---|---------------------------|-------------|
| В | Width Over Tracks         | 11.42 ft in |
| С | Height To Top Of Cab      | 9.22 ft in  |
| D | Length Of Track On Ground | 8.5 ft in   |

Q

(

| E             | Ground Clearance                   | 1.42 ft in  |  |  |
|---------------|------------------------------------|-------------|--|--|
| F             | Length W/O Blade                   | 11.75 ft in |  |  |
| Undercarriage |                                    |             |  |  |
| G             | Track Gauge                        | 7.42 ft in  |  |  |
| Н             | Standard Shoe Size                 | 48.04 in    |  |  |
|               | Number Of Carrier Rollers Per Side | 2           |  |  |
|               | Number Of Track Rollers Per Side   | 7           |  |  |
|               | Track Pitch                        | 6.89 in     |  |  |
|               | Number Of Shoes Per Side           | 43          |  |  |
|               |                                    |             |  |  |