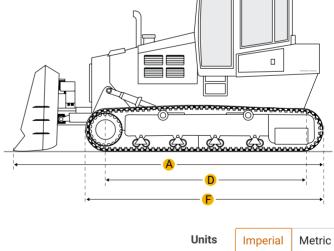

### Dimensions

Dimensions

| A Length W/ Blade           | 15.54 ft in |
|-----------------------------|-------------|
| B Width Over Tracks         | 8.86 ft in  |
| C Height To Top Of Cab      | 9.26 ft in  |
| D Length Of Track On Ground | 8.63 ft in  |

Q

| Е             | Ground Clearance                   | 1.42 ft in  |  |  |
|---------------|------------------------------------|-------------|--|--|
| F             | Length W/O Blade                   | 11.78 ft in |  |  |
| Undercarriage |                                    |             |  |  |
| G             | Track Gauge                        | 6.5 ft in   |  |  |
| Н             | Standard Shoe Size                 | 28.35 in    |  |  |
|               | Number Of Carrier Rollers Per Side | 1           |  |  |
|               | Number Of Track Rollers Per Side   | 7           |  |  |
|               | Track Pitch                        | 6.89 in     |  |  |
|               | Number Of Shoes Per Side           | 43          |  |  |
|               |                                    |             |  |  |