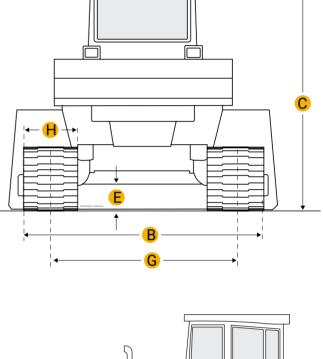

### Dimensions

Dimensions

| A Length W/ Blade           | 15.54 ft in |
|-----------------------------|-------------|
| B Width Over Tracks         | 8.86 ft in  |
| C Height To Top Of Cab      | 9.26 ft in  |
| D Length Of Track On Ground | 8.63 ft in  |

Q

| Е             | Ground Clearance                   | 1.42 ft in  |  |  |
|---------------|------------------------------------|-------------|--|--|
| F             | Length W/O Blade                   | 11.78 ft in |  |  |
| Undercarriage |                                    |             |  |  |
| G             | Track Gauge                        | 6.5 ft in   |  |  |
| Н             | Standard Shoe Size                 | 28.35 in    |  |  |
|               | Number Of Carrier Rollers Per Side | 1           |  |  |
|               | Number Of Track Rollers Per Side   | 7           |  |  |
|               | Track Pitch                        | 6.89 in     |  |  |
|               | Number Of Shoes Per Side           | 43          |  |  |
|               |                                    |             |  |  |