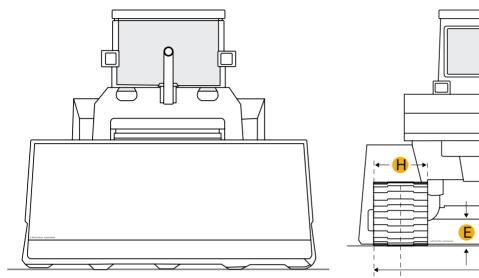

Q

| Е             | Ground Clearance                   | 1.42 ft in  |  |  |
|---------------|------------------------------------|-------------|--|--|
| F             | Length W/O Blade                   | 11.78 ft in |  |  |
| Undercarriage |                                    |             |  |  |
| G             | Track Gauge                        | 6.5 ft in   |  |  |
| Н             | Standard Shoe Size                 | 28.35 in    |  |  |
|               | Number Of Carrier Rollers Per Side | 1           |  |  |
|               | Number Of Track Rollers Per Side   | 7           |  |  |
|               | Track Pitch                        | 6.89 in     |  |  |
|               | Number Of Shoes Per Side           | 43          |  |  |
|               |                                    |             |  |  |