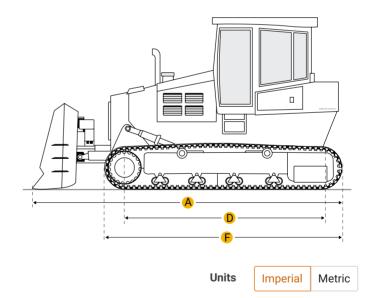

### Dimensions

Dimensions

| А | Length W/ Blade           | 15.08 ft in |
|---|---------------------------|-------------|
| В | Width Over Tracks         | 8.14 ft in  |
| С | Height To Top Of Cab      | 9.24 ft in  |
| D | Length Of Track On Ground | 8.5 ft in   |

Q

| Е             | Ground Clearance                   | 1.42 ft in  |  |  |
|---------------|------------------------------------|-------------|--|--|
| F             | Length W/O Blade                   | 11.72 ft in |  |  |
| Undercarriage |                                    |             |  |  |
| G             | Track Gauge                        | 5.78 ft in  |  |  |
| Н             | Standard Shoe Size                 | 28.35 in    |  |  |
|               | Number Of Shoes Per Side           | 43          |  |  |
|               | Number Of Carrier Rollers Per Side | 1           |  |  |
|               | Ground Pressure                    | 3.41 psi    |  |  |
|               | Number Of Track Rollers Per Side   | 6           |  |  |
|               | Track Pitch                        | 6.89 in     |  |  |
|               |                                    |             |  |  |