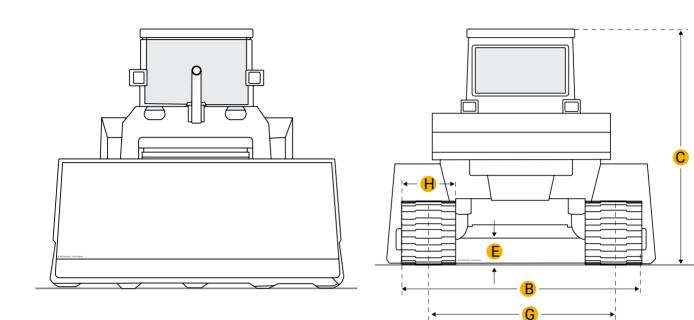

### Dimensions

Dimensions

| А | Length W/ Blade           | 15.08 ft in |
|---|---------------------------|-------------|
| В | Width Over Tracks         | 8.14 ft in  |
| С | Height To Top Of Cab      | 9.24 ft in  |
| D | Length Of Track On Ground | 8.5 ft in   |

Q

| Е             | Ground Clearance                   | 1.42 ft in  |  |  |
|---------------|------------------------------------|-------------|--|--|
| F             | Length W/O Blade                   | 11.72 ft in |  |  |
| Undercarriage |                                    |             |  |  |
| G             | Track Gauge                        | 5.78 ft in  |  |  |
| Н             | Standard Shoe Size                 | 28.35 in    |  |  |
|               | Number Of Shoes Per Side           | 43          |  |  |
|               | Number Of Carrier Rollers Per Side | 1           |  |  |
|               | Ground Pressure                    | 3.41 psi    |  |  |
|               | Number Of Track Rollers Per Side   | 6           |  |  |
|               | Track Pitch                        | 6.89 in     |  |  |
|               |                                    |             |  |  |