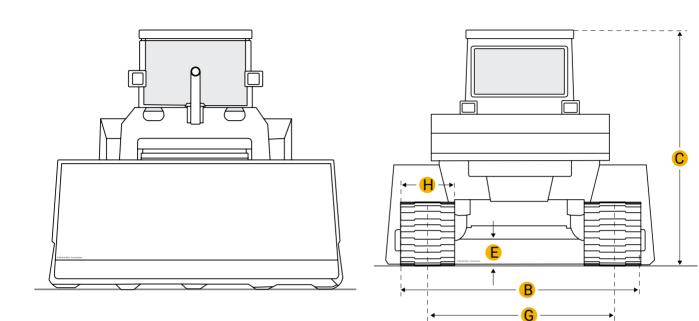

### Dimensions

Dimensions

| A Length W/ Blade           | 15.31 ft in |
|-----------------------------|-------------|
| B Width Over Tracks         | 8.14 ft in  |
| C Height To Top Of Cab      | 8.57 ft in  |
| D Length Of Track On Ground | 8.5 ft in   |

Q

| E             | Ground Clearance                   | 1.42 ft in  |  |
|---------------|------------------------------------|-------------|--|
| F             | Length W/O Blade                   | 11.78 ft in |  |
| Undercarriage |                                    |             |  |
| G             | Track Gauge                        | 5.78 ft in  |  |
| Н             | Standard Shoe Size                 | 28.35 in    |  |
|               | Number Of Shoes Per Side           | 720         |  |
|               | Number Of Carrier Rollers Per Side | 1           |  |
|               | Ground Pressure                    | 3.41 psi    |  |
|               | Number Of Track Rollers Per Side   | 6           |  |
|               | Track Pitch                        | 6.89 in     |  |
|               |                                    |             |  |