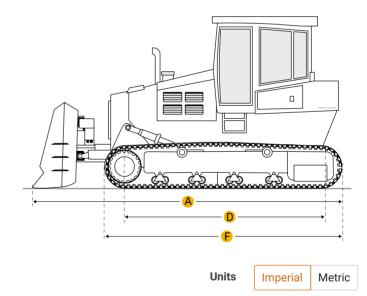

### Dimensions

Dimensions

| A Length W/ Blade           | 15.31 ft in |
|-----------------------------|-------------|
| B Width Over Tracks         | 8.14 ft in  |
| C Height To Top Of Cab      | 8.57 ft in  |
| D Length Of Track On Ground | 8.5 ft in   |

Q

| E             | Ground Clearance                   | 1.42 ft in  |  |
|---------------|------------------------------------|-------------|--|
| F             | Length W/O Blade                   | 11.78 ft in |  |
| Undercarriage |                                    |             |  |
| G             | Track Gauge                        | 5.78 ft in  |  |
| Н             | Standard Shoe Size                 | 28.35 in    |  |
|               | Number Of Shoes Per Side           | 720         |  |
|               | Number Of Carrier Rollers Per Side | 1           |  |
|               | Ground Pressure                    | 3.41 psi    |  |
|               | Number Of Track Rollers Per Side   | 6           |  |
|               | Track Pitch                        | 6.89 in     |  |
|               |                                    |             |  |