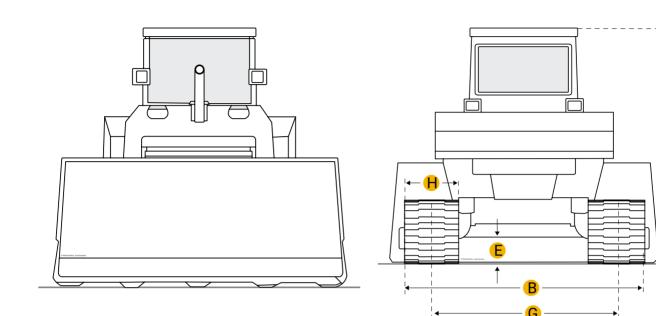

### Dimensions

Dimensions

| A Length W/ Blade           | 14.69 ft in |
|-----------------------------|-------------|
| B Width Over Tracks         | 7.09 ft in  |
| C Height To Top Of Cab      | 9.17 ft in  |
| D Length Of Track On Ground | 7.34 ft in  |

Q

(

| Е             | Ground Clearance                   | 1.19 ft in  |  |  |
|---------------|------------------------------------|-------------|--|--|
| F             | Length W/O Blade                   | 11.19 ft in |  |  |
| Undercarriage |                                    |             |  |  |
| G             | Track Gauge                        | 5.78 ft in  |  |  |
| Н             | Standard Shoe Size                 | 15.75 in    |  |  |
|               | Number Of Carrier Rollers Per Side | 1           |  |  |
|               | Number Of Track Rollers Per Side   | 6           |  |  |
|               | Track Pitch                        | 6.89 in     |  |  |
|               | Number Of Shoes Per Side           | 39          |  |  |
|               |                                    |             |  |  |