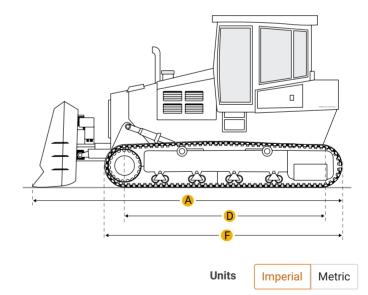

### Dimensions

Dimensions

| A Length W/ Blade           | 14.69 ft in |
|-----------------------------|-------------|
| B Width Over Tracks         | 7.09 ft in  |
| C Height To Top Of Cab      | 9.17 ft in  |
| D Length Of Track On Ground | 7.34 ft in  |

Q

(

| Е             | Ground Clearance                   | 1.19 ft in  |  |  |
|---------------|------------------------------------|-------------|--|--|
| F             | Length W/O Blade                   | 11.19 ft in |  |  |
| Undercarriage |                                    |             |  |  |
| G             | Track Gauge                        | 5.78 ft in  |  |  |
| Н             | Standard Shoe Size                 | 15.75 in    |  |  |
|               | Number Of Carrier Rollers Per Side | 1           |  |  |
|               | Number Of Track Rollers Per Side   | 6           |  |  |
|               | Track Pitch                        | 6.89 in     |  |  |
|               | Number Of Shoes Per Side           | 39          |  |  |
|               |                                    |             |  |  |