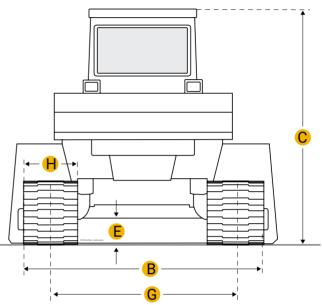

### Dimensions

Dimensions

| A Length W/ Blade           | 14.23 ft in |
|-----------------------------|-------------|
| B Width Over Tracks         | 7.96 ft in  |
| C Height To Top Of Cab      | 9.31 ft in  |
| D Length Of Track On Ground | 7.75 ft in  |

Q

| E Ground Clearance               | 1.27 ft in |
|----------------------------------|------------|
| Undercarriage                    |            |
| G Track Gauge                    | 5.88 ft in |
| H Standard Shoe Size             | 25 in      |
| Number Of Shoes Per Side         | 39         |
| Ground Pressure                  | 4.69 psi   |
| Ground Contact Area              | 4645 in2   |
| Number Of Track Rollers Per Side | 6          |