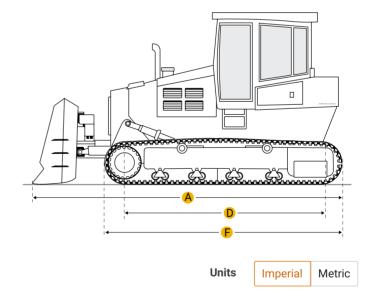

### Dimensions

Dimensions

| A Length W/ Blade           | 14.23 ft in |
|-----------------------------|-------------|
| B Width Over Tracks         | 7.96 ft in  |
| C Height To Top Of Cab      | 9.31 ft in  |
| D Length Of Track On Ground | 7.75 ft in  |