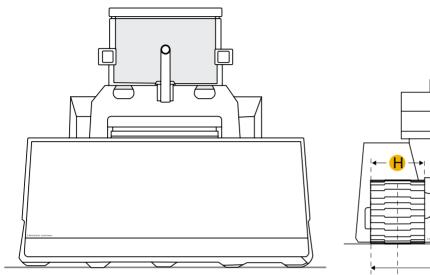

Q

| E Ground Clearance               | 1.27 ft in |
|----------------------------------|------------|
| Undercarriage                    |            |
| G Track Gauge                    | 5.88 ft in |
| H Standard Shoe Size             | 25 in      |
| Number Of Shoes Per Side         | 39         |
| Ground Pressure                  | 4.69 psi   |
| Ground Contact Area              | 4645 in2   |
| Number Of Track Rollers Per Side | 6          |