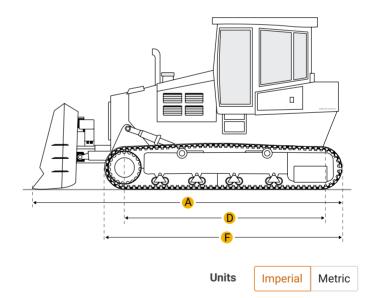

### Dimensions

Dimensions

| A Length W/ Blade           | 10.95 ft in |
|-----------------------------|-------------|
| B Width Over Tracks         | 6.67 ft in  |
| C Height To Top Of Cab      | 6.37 ft in  |
| D Length Of Track On Ground | 7.16 ft in  |