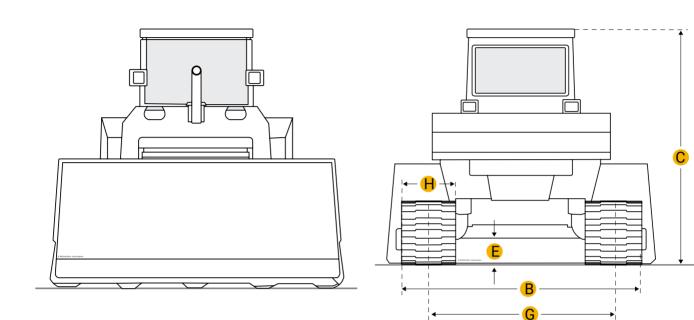

### Dimensions

Dimensions

| A Length W/ Blade           | 10.95 ft in |
|-----------------------------|-------------|
| B Width Over Tracks         | 6.67 ft in  |
| C Height To Top Of Cab      | 6.37 ft in  |
| D Length Of Track On Ground | 7.16 ft in  |

#### Undercarriage

GTrack Gauge5.16 ft inHStandard Shoe Size18 in